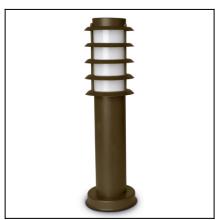

## **ELECTRA** 10-9333-J6-M1

The photograph may not match the reference exactly. Please read the product description to identify the finish.

Download photometric file .ldt /.ies

## **MATERIALS / FINISHES**

Structure material: Stainless steel Diffuser material: Polycarbonate

AISI202

Structure finish: Brown Diffuser finish: Opal