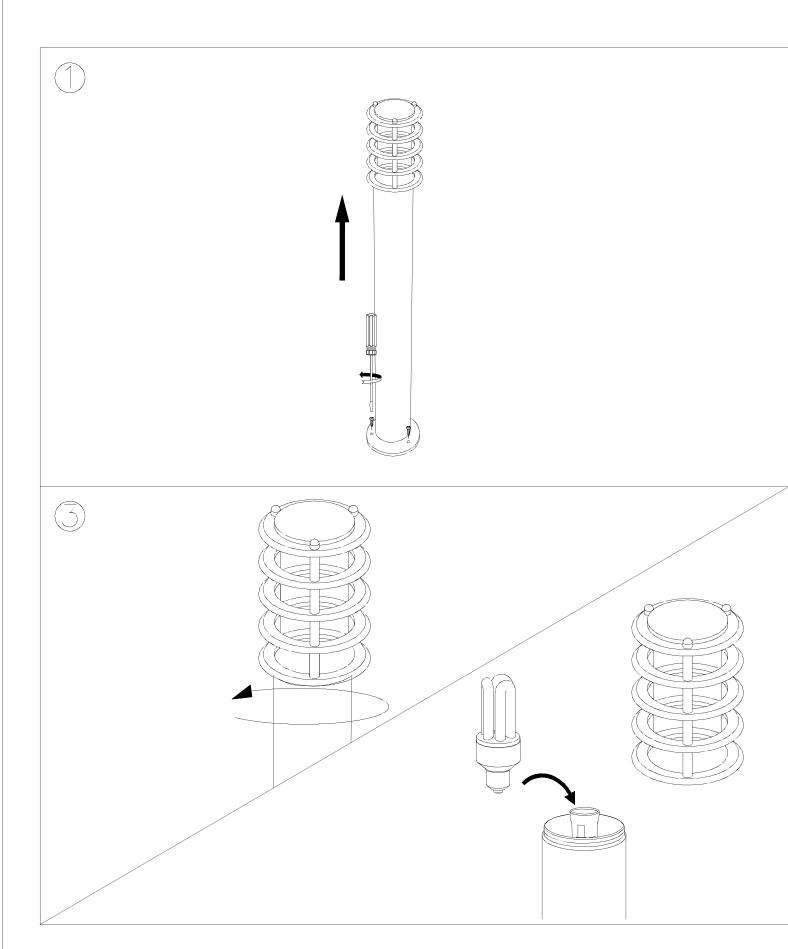

S**

| Type:                        | Beacon           |
|------------------------------|------------------|
| IP Protection degrees:       | IP55             |
| Lampholder:                  | 1 x E27          |
| Power (W):                   | E27 MAX.100      |
| Total power consumption (W): | 100              |
| Voltage / Frequency:         | 220-240V/50-60Hz |
| Warranty (Years):            | 2                |
| Units per box:               | 4                |
| Net Weight (Kg):             | 0.93             |
| EAN:                         | 8435111066911    |
| Stability:                   | >15°             |



## **MATERIALS / FINISHES**

Structure material: Stainless steel Diffuser material: Polycarbonate

AISI202

Structure finish: Brown Diffuser finish: Opal





## OUTE