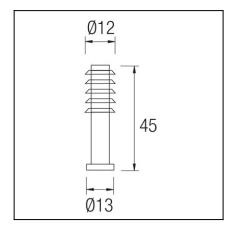

## **TECHNICAL CHARACTERISTICS**

| Type:                        | Beacon           |
|------------------------------|------------------|
| IP Protection degrees:       | IP55             |
| Lampholder:                  | 1 x E27          |
| Power (W):                   | E27 MAX.100      |
| Total power consumption (W): | 100              |
| Voltage / Frequency:         | 220-240V/50-60Hz |
| Warranty (Years):            | 2                |
| Units per box:               | 4                |
| Net Weight (Kg):             | 0.93             |
| EAN:                         | 8435111066911    |
| Stability:                   | >15°             |