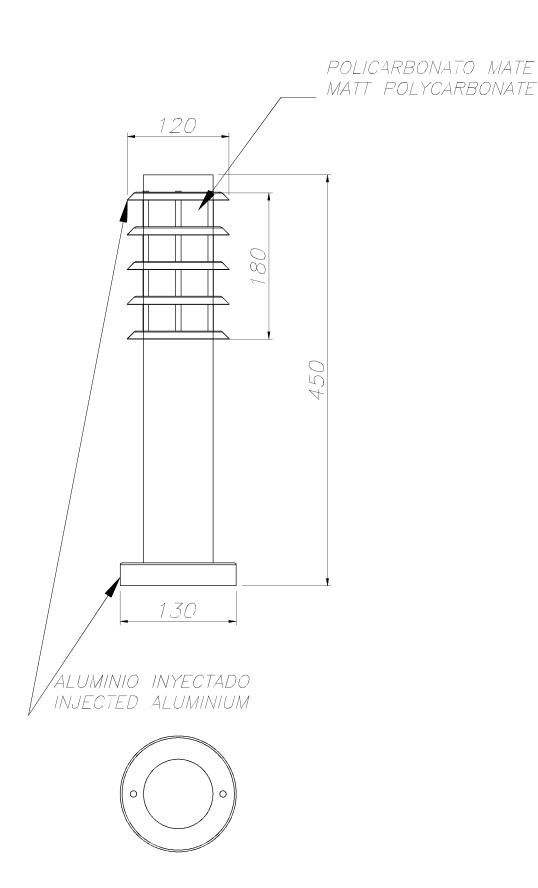

## **TECHNICAL CHARACTERISTICS**

| Type:                        | Beacon           |
|------------------------------|------------------|
| IP Protection degrees:       | IP55             |
| Lampholder:                  | 1 x E27          |
| Power (W):                   | E27 MAX.100      |
| Total power consumption (W): | 100              |
| Voltage / Frequency:         | 220-240V/50-60Hz |
| Warranty (Years):            | 2                |
| Units per box:               | 4                |
| Net Weight (Kg):             | 0.93             |
| EAN:                         | 8435111066911    |
| Stability:                   | >15°             |

## **MATERIALS / FINISHES**

Structure material: Stainless steel Diffuser material: Polycarbonate

AISI202

Structure finish: Brown Diffuser finish: Opal