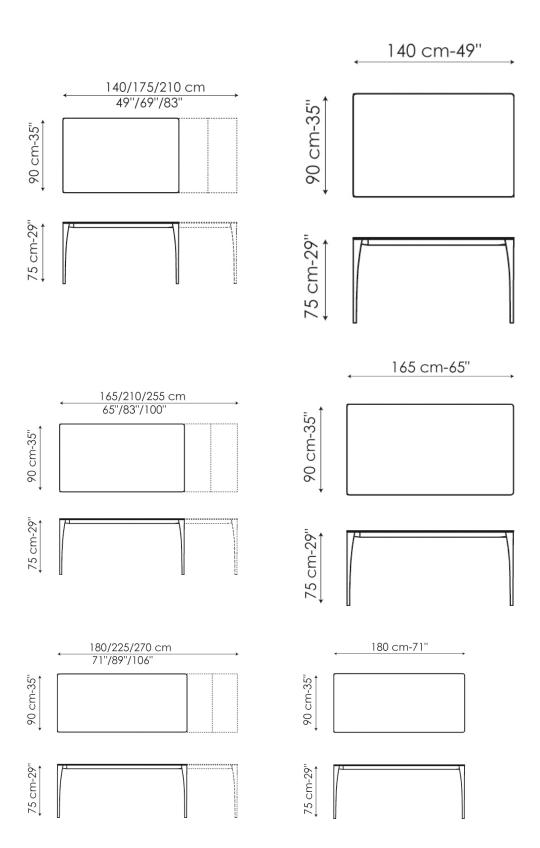

## LEGS:

die-cast aluminium in the following finishes: painted matt white painted matt anthracite grey polished

Polymetylmethacrylate glossy painted edge.

· SOL extending version

## TOP:

white painted extra-light glass /laminated white Doluflex® black acid-treated glass/laminated anthracite grey Doluflex® white acid-treated extra-light glass /laminated white Doluflex® laminated white Doluflex® laminated anthracite grey Doluflex®

## LEGS:

die-cast aluminium in the following finishes: painted matt white painted matt anthracite grey polished

Polymetylmethacrylate glossy painted edge.