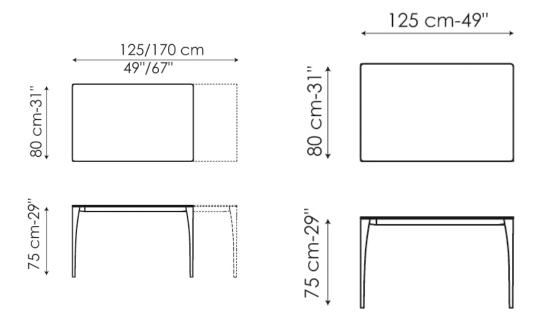

## LEGS:

die-cast aluminium in the following finishes: painted matt white painted matt anthracite grey polished

Polymetylmethacrylate glossy painted edge.

· SOL extending version

## TOP:

white painted extra-light glass /laminated white Doluflex® black acid-treated glass/laminated anthracite grey Doluflex® white acid-treated extra-light glass /laminated white Doluflex® laminated white Doluflex® laminated anthracite grey Doluflex®