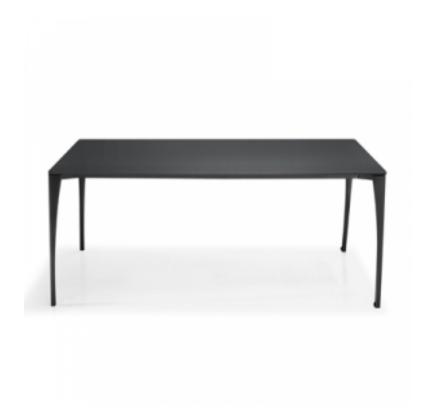

## SOL

design Bartoli Design - 2010

Innovative and of high visual impact, Sol expresses an elegant lightness of shapes.

Sol is a fixed or extending table with legs in aluminium: polished, or painted matt white, or painted anthracite grey. The table top is available in white painted or white acid-treated extra light glass, acid-treated black glass, or in an innovative lightweight and resistant material, with white or anthracite grey laminate finish, and a glossy semi-transparent border.

SOL fixed version
TOP:
white painted extra-light glass
black acid-treated glass
white acid-treated extra-light glass
laminated white Doluflex®
laminated anthracite grey Doluflex®

## LEGS:

die-cast aluminium in the following finishes: painted matt white painted matt anthracite grey polished

Polymetylmethacrylate glossy painted edge.

· SOL extending version