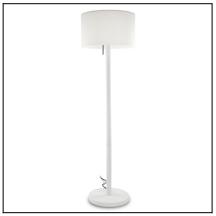

#### **TECHNICAL CHARACTERISTICS**

| IP Protection degrees:       IP44         IK Protection degrees:       IK08         Lampholder:       1 x E27 / 48 x LED. Led RGB         Power (W):       E27 max.30W 3W         Voltage / Frequency:       220-240V/50-60Hz         Warranty (Years):       2         Option to extend the guarantee:       Yes, 5 years         Units per box:       1         Net Weight (Kg):       9         EAN:       8435381400279         Stability:       >15° | Type:                           | Floor lamp    |
|-----------------------------------------------------------------------------------------------------------------------------------------------------------------------------------------------------------------------------------------------------------------------------------------------------------------------------------------------------------------------------------------------------------------------------------------------------------|---------------------------------|---------------|
| Lampholder:       1 x E27                                                                                                                                                                                                                                                                                                                                                                                                                                 | IP Protection degrees:          | IP44          |
| Lampholder:       48 x LED. Led RGB         Power (W):       E27 max.30W 3W         Voltage / Frequency:       220-240V/50-60Hz         Warranty (Years):       2         Option to extend the guarantee:       Yes, 5 years         Units per box:       1         Net Weight (Kg):       9         EAN:       8435381400279                                                                                                                             | IK Protection degrees:          |               |
| Power (W):         3W           Voltage / Frequency:         220-240V/50-60Hz           Warranty (Years):         2           Option to extend the guarantee:         Yes, 5 years           Units per box:         1           Net Weight (Kg):         9           EAN:         8435381400279                                                                                                                                                           | Lampholder:                     | —— .          |
| Warranty (Years):         2           Option to extend the guarantee:         Yes, 5 years           Units per box:         1           Net Weight (Kg):         9           EAN:         8435381400279                                                                                                                                                                                                                                                   | Power (W):                      |               |
| Warranty (Years):       2         Option to extend the guarantee:       Yes, 5 years         Units per box:       1         Net Weight (Kg):       9         EAN:       8435381400279                                                                                                                                                                                                                                                                     | Voltage / Frequency:            |               |
| Units per box:         1           Net Weight (Kg):         9           EAN:         8435381400279                                                                                                                                                                                                                                                                                                                                                        | Warranty (Years):               |               |
| Net Weight (Kg): 9  EAN: 8435381400279                                                                                                                                                                                                                                                                                                                                                                                                                    | Option to extend the guarantee: |               |
| EAN: 8435381400279                                                                                                                                                                                                                                                                                                                                                                                                                                        | Units per box:                  | 1             |
|                                                                                                                                                                                                                                                                                                                                                                                                                                                           | Net Weight (Kg):                |               |
| Stability: >15°                                                                                                                                                                                                                                                                                                                                                                                                                                           | EAN:                            | 8435381400279 |
|                                                                                                                                                                                                                                                                                                                                                                                                                                                           | Stability:                      | >15°          |