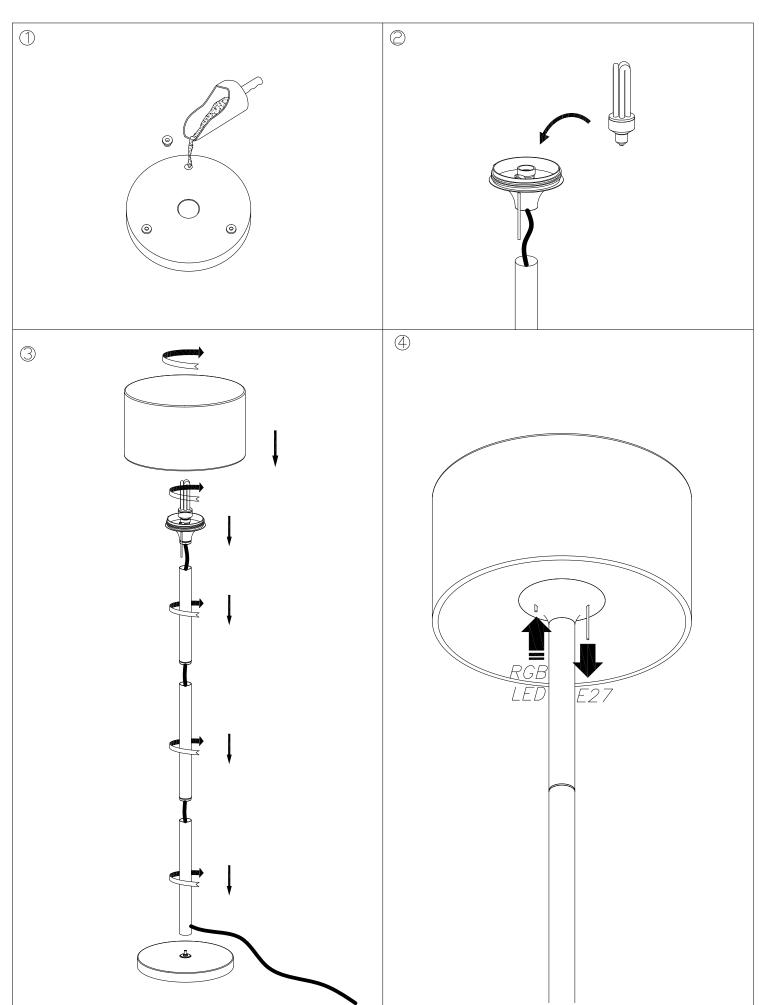

| EAN:                            | 8435381400279 |
|                                                                                                                                                                                                                                                                                                                                                                                                                                                           | Stability:                      | >15°          |



#### **MATERIALS / FINISHES**

Structure material: Aluminium Diffuser material: Polyethylene
Structure finish: White Diffuser finish: White

### **GEAR**

Gear included: Yes, electronic



## OUTDOOR