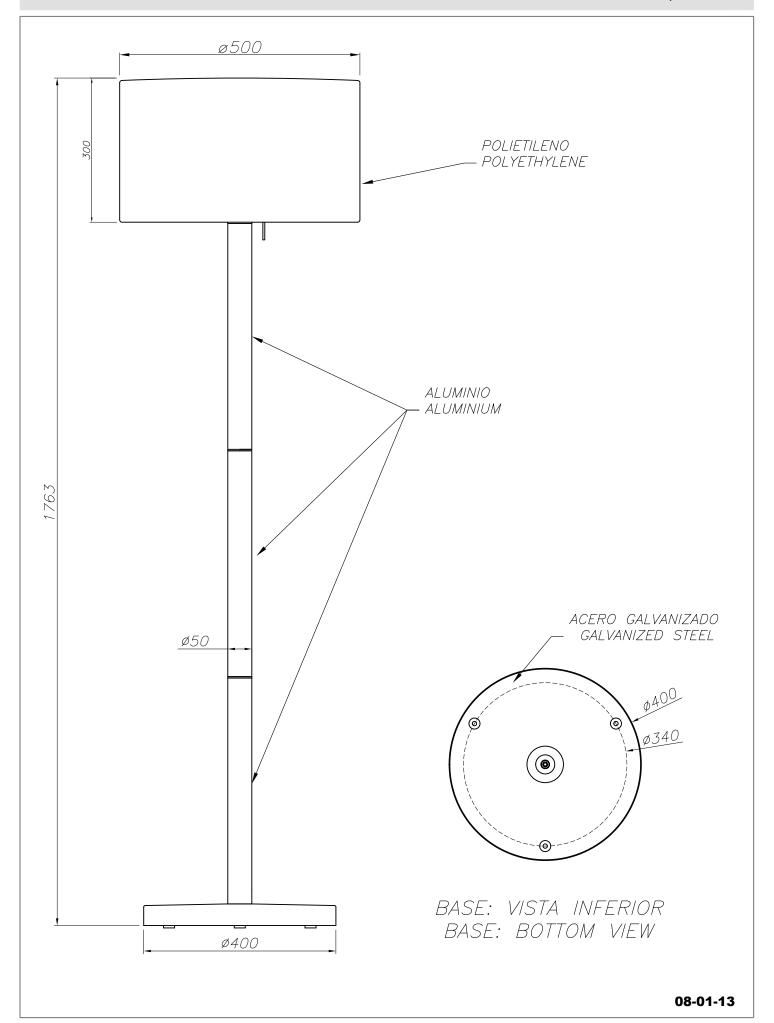

#### **TECHNICAL CHARACTERISTICS**

| IP Protection degrees:       IP44         IK Protection degrees:       IK08         Lampholder:       1 x E27 / 48 x LED. Led RGB         Power (W):       E27 max.30W 3W         Voltage / Frequency:       220-240V/50-60Hz         Warranty (Years):       2         Option to extend the guarantee:       Yes, 5 years         Units per box:       1         Net Weight (Kg):       9         EAN:       8435381400279         Stability:       >15° | Type:                           | Floor lamp    |
|-----------------------------------------------------------------------------------------------------------------------------------------------------------------------------------------------------------------------------------------------------------------------------------------------------------------------------------------------------------------------------------------------------------------------------------------------------------|---------------------------------|---------------|
| Lampholder:       1 x E27                                                                                                                                                                                                                                                                                                                                                                                                                                 | IP Protection degrees:          | IP44          |
| Lampholder:       48 x LED. Led RGB         Power (W):       E27 max.30W 3W         Voltage / Frequency:       220-240V/50-60Hz         Warranty (Years):       2         Option to extend the guarantee:       Yes, 5 years         Units per box:       1         Net Weight (Kg):       9         EAN:       8435381400279                                                                                                                             | IK Protection degrees:          |               |
| Power (W):         3W           Voltage / Frequency:         220-240V/50-60Hz           Warranty (Years):         2           Option to extend the guarantee:         Yes, 5 years           Units per box:         1           Net Weight (Kg):         9           EAN:         8435381400279                                                                                                                                                           | Lampholder:                     | —— .          |
| Warranty (Years):         2           Option to extend the guarantee:         Yes, 5 years           Units per box:         1           Net Weight (Kg):         9           EAN:         8435381400279                                                                                                                                                                                                                                                   | Power (W):                      |               |
| Warranty (Years):       2         Option to extend the guarantee:       Yes, 5 years         Units per box:       1         Net Weight (Kg):       9         EAN:       8435381400279                                                                                                                                                                                                                                                                     | Voltage / Frequency:            |               |
| Units per box:         1           Net Weight (Kg):         9           EAN:         8435381400279                                                                                                                                                                                                                                                                                                                                                        | Warranty (Years):               |               |
| Net Weight (Kg): 9  EAN: 8435381400279                                                                                                                                                                                                                                                                                                                                                                                                                    | Option to extend the guarantee: |               |
| EAN: 8435381400279                                                                                                                                                                                                                                                                                                                                                                                                                                        | Units per box:                  | 1             |
|                                                                                                                                                                                                                                                                                                                                                                                                                                                           | Net Weight (Kg):                |               |
| Stability: >15°                                                                                                                                                                                                                                                                                                                                                                                                                                           | EAN:                            | 8435381400279 |
|                                                                                                                                                                                                                                                                                                                                                                                                                                                           | Stability:                      | >15°          |

#### **MATERIALS / FINISHES**

Structure material: Aluminium Diffuser material: Polyethylene
Structure finish: White Diffuser finish: White