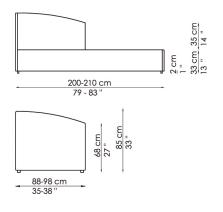

## TITTI design Peter Ross

This bed is the epitome of versatility: depending on the requirements, which can also change in a limited amount of time, it can be interpreted in different ways.

Titti is a collection of single beds which affords a host of different styling solutions to suit all settings. Thanks to the opening base, it can be fitted with drawers or a second bed. The fully removable upholstery covers are available in fabric, skay (eco-leather) or leather; there is a wide range of feet versions to choose from. Also available in the storage version.

Titti cinque contenitore with storage

Titti sei

Titti sei contenitore with storage

Bonaldo spa via Straelle, 3 35010 Villanova di Camposampiero (PD) Italy tel. +39.049.9299011 fax +39.049.9299000 www.bonaldo.it bonaldo@bonaldo.it