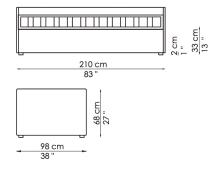

Titti cinque contenitore with storage

Titti sei

Titti sei contenitore with storage

Bonaldo spa via Straelle, 3 35010 Villanova di Camposampiero (PD) Italy tel. +39.049.9299011 fax +39.049.9299000 www.bonaldo.it bonaldo@bonaldo.it

Titti otto contenitore with storage

Titti otto

Titti nove

Titti nove contenitore with storage

Bonaldo spa via Straelle, 3 35010 Villanova di Camposampiero (PD) Italy tel. +39.049.9299011 fax +39.049.9299000 www.bonaldo.it bonaldo@bonaldo.it