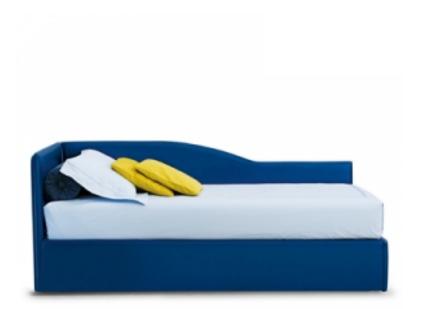

## TITTI design Peter Ross

This bed is the epitome of versatility: depending on the requirements, which can also change in a limited amount of time, it can be interpreted in different ways.

Titti is a collection of single beds which affords a host of different styling solutions to suit all settings. Thanks to the opening base, it can be fitted with drawers or a second bed. The fully removable upholstery covers are available in fabric, skay (eco-leather) or leather; there is a wide range of feet versions to choose from. Also available in the storage version.