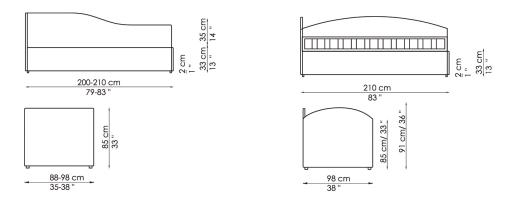

Titti cinque contenitore with storage

Titti sei

Titti sei contenitore with storage

Bonaldo spa via Straelle, 3 35010 Villanova di Camposampiero (PD) Italy tel. +39.049.9299011 fax +39.049.9299000 www.bonaldo.it bonaldo@bonaldo.it

Titti otto contenitore with storage

Titti otto

Titti nove

Titti nove contenitore with storage

Bonaldo spa via Straelle, 3 35010 Villanova di Camposampiero (PD) Italy tel. +39.049.9299011 fax +39.049.9299000 www.bonaldo.it bonaldo@bonaldo.it