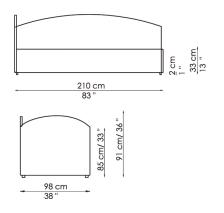

Titti cinque contenitore with storage

Titti sei

Titti sei contenitore with storage

Bonaldo spa via Straelle, 3 35010 Villanova di Camposampiero (PD) Italy tel. +39.049.9299011 fax +39.049.9299000 www.bonaldo.it bonaldo@bonaldo.it