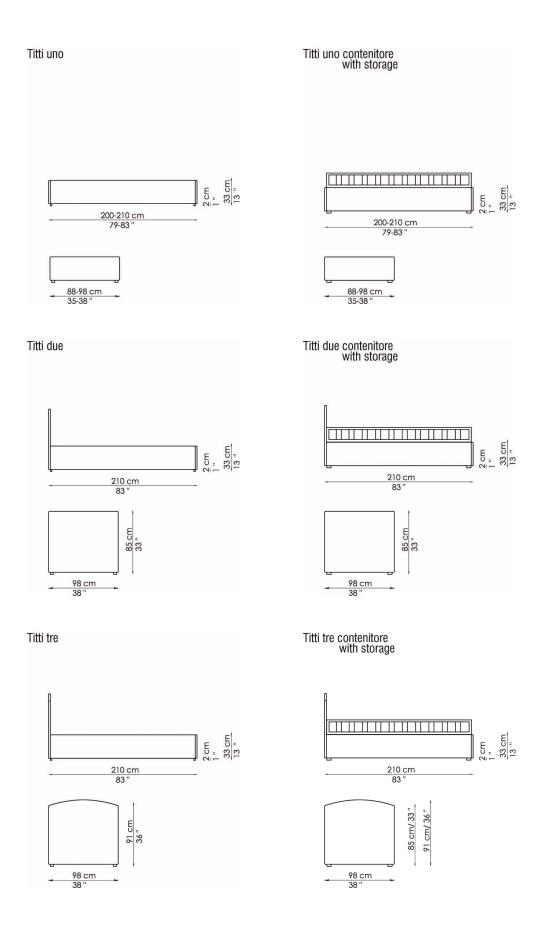

## TITTI design Peter Ross

This bed is the epitome of versatility: depending on the requirements, which can also change in a limited amount of time, it can be interpreted in different ways.

Titti is a collection of single beds which affords a host of different styling solutions to suit all settings. Thanks to the opening base, it can be fitted with drawers or a second bed. The fully removable upholstery covers are available in fabric, skay (eco-leather) or leather; there is a wide range of feet versions to choose from. Also available in the storage version.

Titti cinque contenitore with storage

Titti sei

Titti sei contenitore with storage

Bonaldo spa via Straelle, 3 35010 Villanova di Camposampiero (PD) Italy tel. +39.049.9299011 fax +39.049.9299000 www.bonaldo.it bonaldo@bonaldo.it