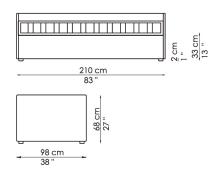

Titti cinque contenitore with storage

Titti sei

Titti sei contenitore with storage

Bonaldo spa via Straelle, 3 35010 Villanova di Camposampiero (PD) Italy tel. +39.049.9299011 fax +39.049.9299000 www.bonaldo.it bonaldo@bonaldo.it