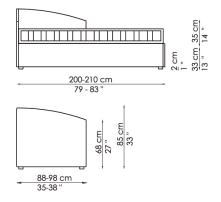

## TITTI design Peter Ross

This bed is the epitome of versatility: depending on the requirements, which can also change in a limited amount of time, it can be interpreted in different ways.

Titti is a collection of single beds which affords a host of different styling solutions to suit all settings. Thanks to the opening base, it can be fitted with drawers or a second bed. The fully removable upholstery covers are available in fabric, skay (eco-leather) or leather; there is a wide range of feet versions to choose from. Also available in the storage version.

Titti cinque contenitore with storage

Titti sei

Titti sei contenitore with storage

Bonaldo spa via Straelle, 3 35010 Villanova di Camposampiero (PD) Italy tel. +39.049.9299011 fax +39.049.9299000 www.bonaldo.it bonaldo@bonaldo.it