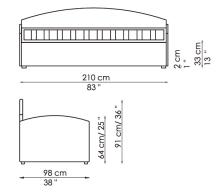

Titti cinque contenitore with storage

Titti sei

Titti sei contenitore with storage

Bonaldo spa via Straelle, 3 35010 Villanova di Camposampiero (PD) Italy tel. +39.049.9299011 fax +39.049.9299000 www.bonaldo.it bonaldo@bonaldo.it

Titti otto contenitore with storage

Titti otto

Titti nove

Titti nove contenitore with storage

Bonaldo spa via Straelle, 3 35010 Villanova di Camposampiero (PD) Italy tel. +39.049.9299011 fax +39.049.9299000 www.bonaldo.it bonaldo@bonaldo.it