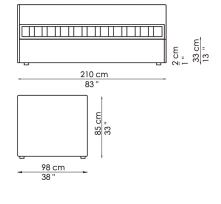

Titti cinque contenitore with storage

Titti sei

Titti sei contenitore with storage

Bonaldo spa via Straelle, 3 35010 Villanova di Camposampiero (PD) Italy tel. +39.049.9299011 fax +39.049.9299000 www.bonaldo.it bonaldo@bonaldo.it

Titti otto contenitore with storage

Titti otto

Titti nove

Titti nove contenitore with storage

Bonaldo spa via Straelle, 3 35010 Villanova di Camposampiero (PD) Italy tel. +39.049.9299011 fax +39.049.9299000 www.bonaldo.it bonaldo@bonaldo.it