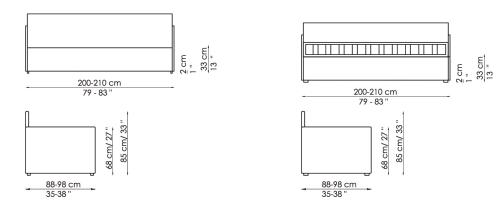

Titti cinque contenitore with storage

Titti sei

Titti sei contenitore with storage

Bonaldo spa via Straelle, 3 35010 Villanova di Camposampiero (PD) Italy tel. +39.049.9299011 fax +39.049.9299000 www.bonaldo.it bonaldo@bonaldo.it

Titti otto contenitore with storage

Titti otto

Titti nove

Titti nove contenitore with storage

Bonaldo spa via Straelle, 3 35010 Villanova di Camposampiero (PD) Italy tel. +39.049.9299011 fax +39.049.9299000 www.bonaldo.it bonaldo@bonaldo.it