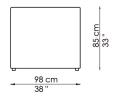

Titti cinque contenitore with storage

Titti sei

Titti sei contenitore with storage

Bonaldo spa via Straelle, 3 35010 Villanova di Camposampiero (PD) Italy tel. +39.049.9299011 fax +39.049.9299000 www.bonaldo.it bonaldo@bonaldo.it

Titti otto contenitore with storage

Titti otto

Titti nove

Titti nove contenitore with storage

Bonaldo spa via Straelle, 3 35010 Villanova di Camposampiero (PD) Italy tel. +39.049.9299011 fax +39.049.9299000 www.bonaldo.it bonaldo@bonaldo.it