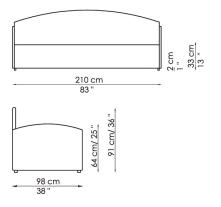

Titti cinque contenitore with storage

Titti sei

Titti sei contenitore with storage

Bonaldo spa via Straelle, 3 35010 Villanova di Camposampiero (PD) Italy tel. +39.049.9299011 fax +39.049.9299000 www.bonaldo.it bonaldo@bonaldo.it

Titti otto contenitore with storage

Titti otto

Titti nove

Titti nove contenitore with storage

Bonaldo spa via Straelle, 3 35010 Villanova di Camposampiero (PD) Italy tel. +39.049.9299011 fax +39.049.9299000 www.bonaldo.it bonaldo@bonaldo.it