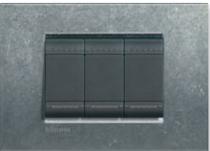

METAL Chrome, white rocker devices

ROCKER DEVICES
The traditional movement reinterpreted with the new aesthetics.

METAL Ice Gold, anthracite axial devices

AXIAL DEVICES
The innovative design ensures the highest linearity and flatness in the appearance of a light switch.

REFLEXES
The metallic nuances
of the shapes that play
with the light to beautify
your home.

LED Small lights to always guide your hand and light up all of your spaces.