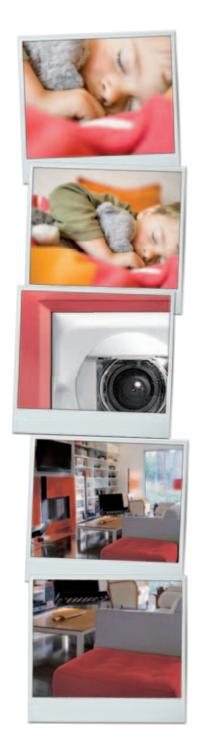

GREEN SWITCH anthracite, LIVINGLIGHT AIR Nichel cover plate

One single name for a video door entry system with aesthetic so refined that it fits perfectly with the style of your home

It's the new Video Display, which also allows you to control your home. Peacefully.

White VIDEO CAMERA, GLOSSY Sunset cover plate