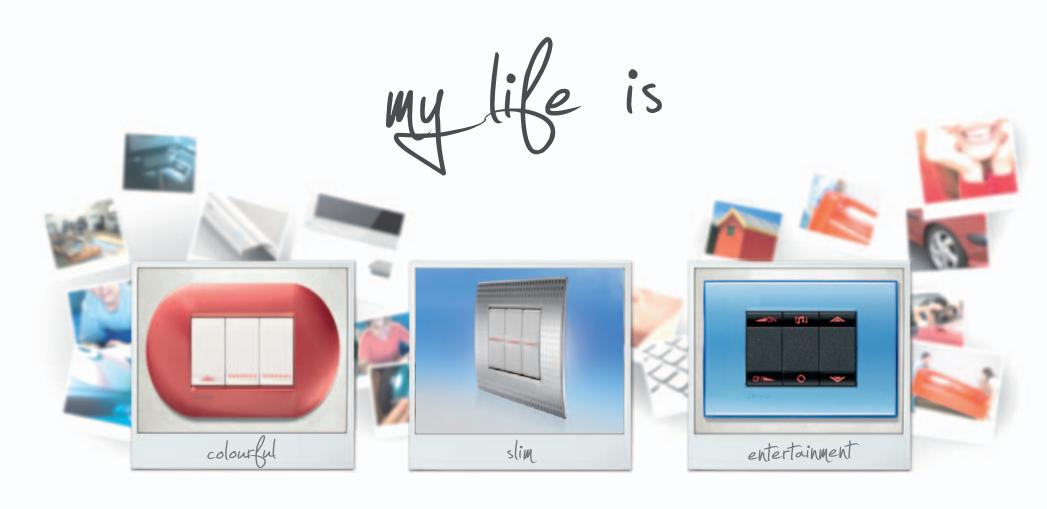

# LVINGLIGHT. ONE SINGLE NAME, COUNTLESS SOLUTIONS.

Square, round or thin.
When style withholds your desires, it can have only one name.

Livinglight lights up the special moments of your life and your passions. Enter its world, there is what you are looking for.

# One single name for the highest freedom to combine the switches and the shapes that you want.

We give maximum freedom to your ideas. All of them. Freely choose the colour of the switches whether you prefer the ROUND SHAPE or the SQUARE SHAPE.

One single name for new finishes, new colours and unique material effects.

KRISTALL London Fog, anthracite devices

SILK Club, tech devices

DEEP Orange, white devices

One single name for a bright design that lights up your day.