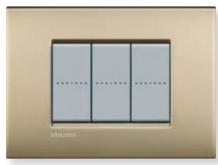

METAL Chrome, white rocker devices

ROCKER DEVICES
The traditional movement reinterpreted with the new aesthetics.

METAL Ice Gold, anthracite axial devices

AXIAL DEVICES
The innovative design ensures the highest linearity and flatness in the appearance of a light switch.