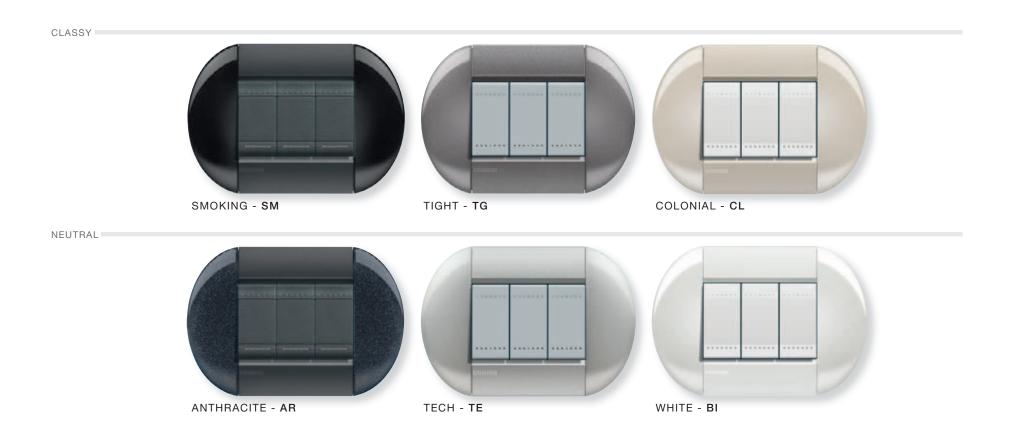

late

LOCAL DISPLAY, SILK Square cover plate





I IVINGI IGHT. SHAPES THAT MARRY WHI WITH ALL FUNCTIONS AND FINISHES. A PERFECT COMBINATION.









BRONZE - BZ

NICKEL - NS

ICE GOLD - OA

NATURALIA









SILVER - AG

DEEP





NATIVE - NA



BLUE - AD



ORANGE - OD

### SQUARE SHAPE.

### METALS / NATURALIA / DEEP / SILK / KRISTALL / NEUTRAL / ESSENCES

SILK =





AVENUE - AE



SQUARE - SQ







BRICK - RK

### KRISTALL







LONDON FOG - KF

COLD GRAY - KG

AQUAMARINE - KA

### NEUTRAL ==







ANTHRACITE - AR

TECH - TE

WHITE - BI

### ESSENCES |







CHERRYWOOD - LCA

WALNUT - LNC

BAMBOO - LBA



## SQUARE SHAPE.

METALS / NATURALIA / DEEP / SILK / KRISTALL / NEUTRAL / ESSENCES





## ROUND SHAPE.

### METALS / GLOSSY / TWIN / CLASSY / NEUTRAL / NATURALIA / ESSENCES



# NATURALIA WATER AND THE STATE OF THE STATE

MARRAKECH - MA

SIENA - SI

### ESSENCES =

GRAPHITE - GF



CORDOBA - CO



## ROUND SHAPE.

METALS / GLOSSY / TWIN / CLASSY / NEUTRAL / NATURALIA / ESSENCES



### SHINY









PEWTER - PT

NICKEL MAT - NK

PALLADIUM - PL

GOLD MAT - OF

### DECORATIONS









RAMAGE - RM

NET - NE

STRIPES - SP

GREEK - GK

### NEUTRAL =









PURE WHITE - BN

LAVA - NL

MOONLIGHT SILVER - GL

PEARL WHITE - PR

## LIVINGLIGHT AIR.

SHINY/ DECORATIONS / NEUTRAL





### LIVING-LIGHT