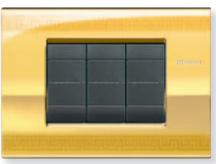

One single name for new finishes, new colours and unique material effects.

KRISTALL London Fog, anthracite devices

SILK Club, tech devices

DEEP Orange, white devices

One single name for a bright design that lights up your day.