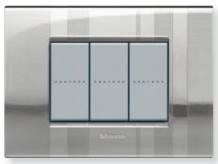

# LIVINGLIGHT AIR. UNEXPECTEDLY THIN, INCREDIBLY RICH.

LIVINGLIGHT AIR Pearl White, white axial devices

### Make your environment unique with the exclusive design of LIVINGLIGHT AIR.

Choose an aesthetic with quality metallic finishes or with refined decor. Enhance your home with the ultra thin cover plate and with the elegant alignment of the new axial devices.