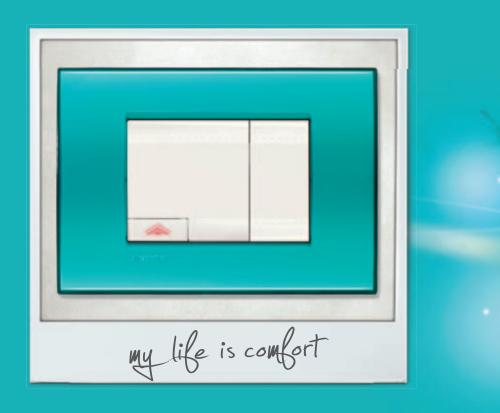

# One single name for the highest freedom to combine the switches and the shapes that you want.

We give maximum freedom to your ideas. All of them. Freely choose the colour of the switches whether you prefer the ROUND SHAPE or the SQUARE SHAPE.

One single name for new finishes, new colours and unique material effects.

KRISTALL London Fog, anthracite devices

SILK Club, tech devices

DEEP Orange, white devices

One single name for a bright design that lights up your day.