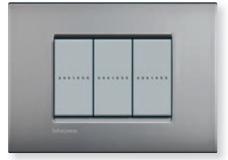

# One single name for the highest freedom to combine the switches and the shapes that you want.

We give maximum freedom to your ideas. All of them. Freely choose the colour of the switches whether you prefer the ROUND SHAPE or the SQUARE SHAPE.

One single name for new finishes, new colours and unique material effects.

KRISTALL London Fog, anthracite devices

SILK Club, tech devices

DEEP Orange, white devices

One single name for a bright design that lights up your day.