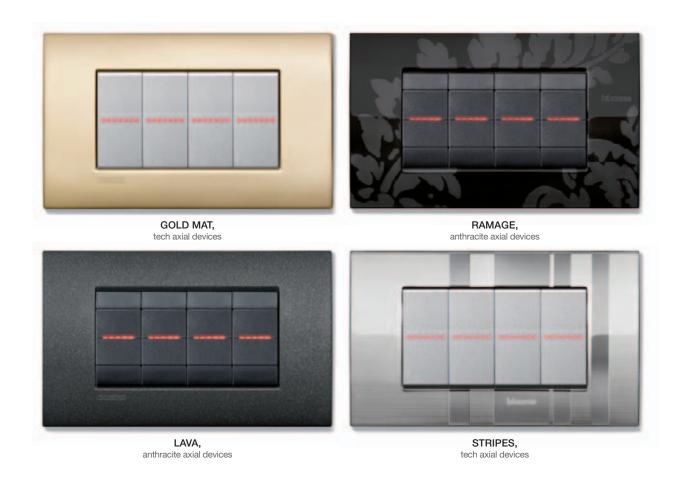

### SHINY

PEWTER - PT

NICKEL MAT - NK

PALLADIUM - PL

GOLD MAT - OF

### DECORATIONS

RAMAGE - RM

NET - NE

STRIPES - SP

GREEK - GK

### NEUTRAL =

PURE WHITE - BN

LAVA - NL

MOONLIGHT SILVER - GL

PEARL WHITE - PR