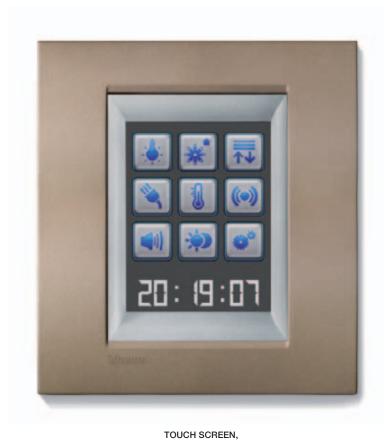

GOLD METAL, radio scenario control

PROGRAMMABLE RADIO REMOTE CONTROL

One single name to control the quality of your life and of your consumption.

Awareness is no longer a luxury.

my life is environment

TOUCH SCREEN with energy consumption display, LIVINGLIGHT AIR Nickel cover plate