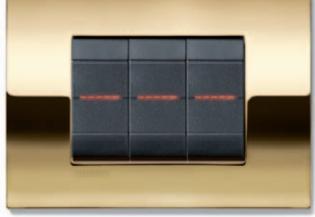

METAL Chrome, white rocker devices

ROCKER DEVICES
The traditional movement reinterpreted with the new aesthetics.

METAL Ice Gold, anthracite axial devices

AXIAL DEVICES
The innovative design ensures the highest linearity and flatness in the appearance of a light switch.

REFLEXES
The metallic nuances
of the shapes that play
with the light to beautify
your home.

LED Small lights to always guide your hand and light up all of your spaces.