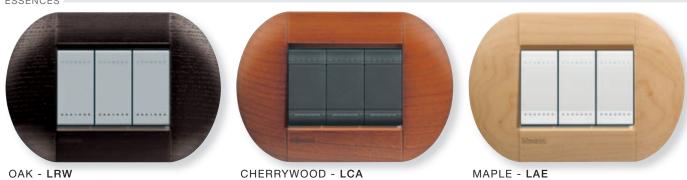

ND FINISHES. A PERFECT COMBINATION.









BRONZE - BZ

NICKEL - NS

ICE GOLD - OA

NATURALIA









SILVER - AG

DEEP





NATIVE - NA



BLUE - AD



ORANGE - OD

### SQUARE SHAPE.

### METALS / NATURALIA / DEEP / SILK / KRISTALL / NEUTRAL / ESSENCES

SILK =





AVENUE - AE



SQUARE - SQ







BRICK - RK

### KRISTALL







LONDON FOG - KF

COLD GRAY - KG

AQUAMARINE - KA

### NEUTRAL ==







ANTHRACITE - AR

TECH - TE

WHITE - BI

### ESSENCES |







CHERRYWOOD - LCA

WALNUT - LNC

BAMBOO - LBA



## SQUARE SHAPE.

METALS / NATURALIA / DEEP / SILK / KRISTALL / NEUTRAL / ESSENCES





## ROUND SHAPE.

### METALS / GLOSSY / TWIN / CLASSY / NEUTRAL / NATURALIA / ESSENCES



# NATURALIA WATER AND THE STATE OF THE STATE

MARRAKECH - MA

SIENA - SI

### ESSENCES =

GRAPHITE - GF



CORDOBA - CO



## ROUND SHAPE.

METALS / GLOSSY / TWIN / CLASSY / NEUTRAL / NATURALIA / ESSENCES



### SHINY









PEWTER - PT

NICKEL MAT - NK

PALLADIUM - PL

GOLD MAT - OF

### DECORATIONS









RAMAGE - RM

NET - NE

STRIPES - SP

GREEK - GK

### NEUTRAL =









PURE WHITE - BN

LAVA - NL

MOONLIGHT SILVER - GL

PEARL WHITE - PR

## LIVINGLIGHT AIR.

SHINY/ DECORATIONS / NEUTRAL





### LIVING-LIGHT