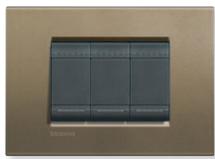

# One single name for the highest freedom to combine the switches and the shapes that you want.

We give maximum freedom to your ideas. All of them. Freely choose the colour of the switches whether you prefer the ROUND SHAPE or the SQUARE SHAPE.

One single name for new finishes, new colours and unique material effects.

KRISTALL London Fog, anthracite devices

SILK Club, tech devices

DEEP Orange, white devices

One single name for a bright design that lights up your day.