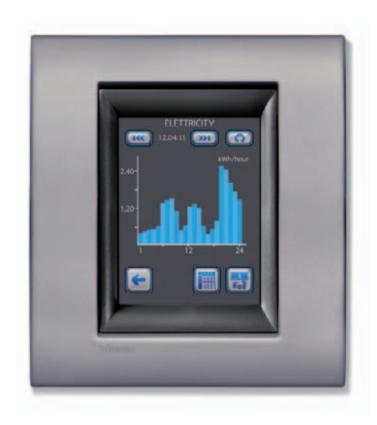

GOLD METAL, radio scenario control

PROGRAMMABLE RADIO REMOTE CONTROL

One single name to control the quality of your life and of your consumption.

Awareness is no longer a luxury.

my life is environment

TOUCH SCREEN with energy consumption display, LIVINGLIGHT AIR Nickel cover plate