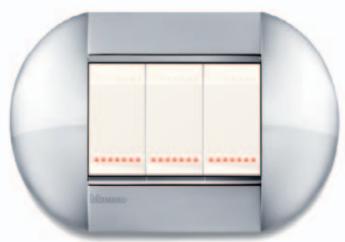

# One single name for the highest freedom to combine the switches and the shapes that you want.

We give maximum freedom to your ideas. All of them. Freely choose the colour of the switches whether you prefer the ROUND SHAPE or the SQUARE SHAPE.

METAL Chrome, white rocker devices

ROCKER DEVICES
The traditional movement reinterpreted with the new aesthetics.

METAL Ice Gold, anthracite axial devices

AXIAL DEVICES
The innovative design ensures the highest linearity and flatness in the appearance of a light switch.