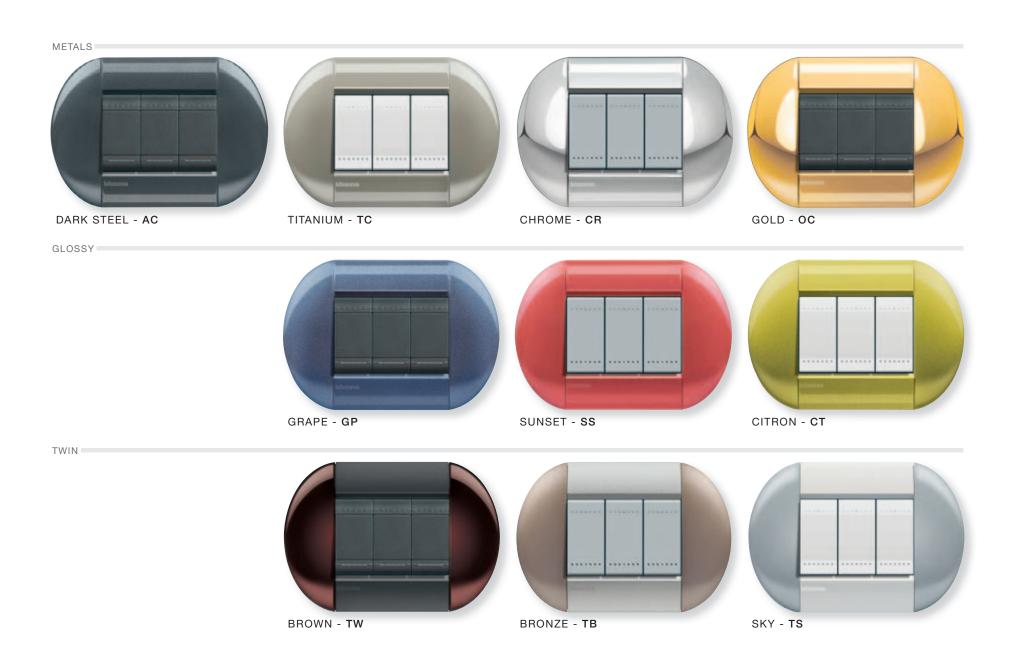

### METALS / GLOSSY / TWIN / CLASSY / NEUTRAL / NATURALIA / ESSENCES

## ROUND SHAPE.

METALS / GLOSSY / TWIN / CLASSY / NEUTRAL / NATURALIA / ESSENCES