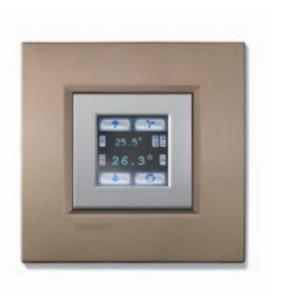

GOLD METAL, radio scenario control

PROGRAMMABLE RADIO REMOTE CONTROL

One single name to control the quality of your life and of your consumption.

Awareness is no longer a luxury.

my life is environment

TOUCH SCREEN with energy consumption display, LIVINGLIGHT AIR Nickel cover plate