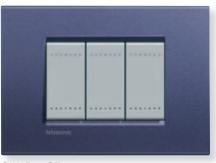

# One single name for the highest freedom to combine the switches and the shapes that you want.

We give maximum freedom to your ideas. All of them. Freely choose the colour of the switches whether you prefer the ROUND SHAPE or the SQUARE SHAPE.

One single name for new finishes, new colours and unique material effects.

KRISTALL London Fog, anthracite devices

SILK Club, tech devices

DEEP Orange, white devices

One single name for a bright design that lights up your day.