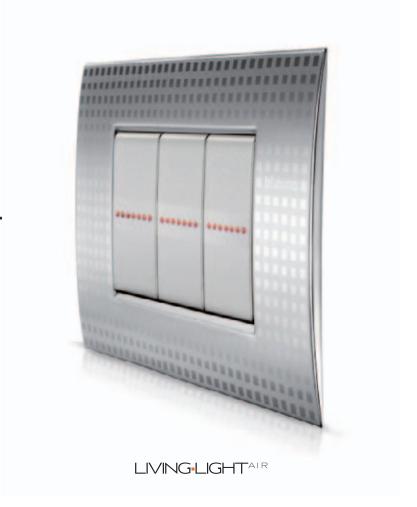

# LIVINGLIGHT AIR. UNEXPECTEDLY THIN, INCREDIBLY RICH.

LIVINGLIGHT AIR Pearl White, white axial devices

### Make your environment unique with the exclusive design of LIVINGLIGHT AIR.

Choose an aesthetic with quality metallic finishes or with refined decor. Enhance your home with the ultra thin cover plate and with the elegant alignment of the new axial devices.