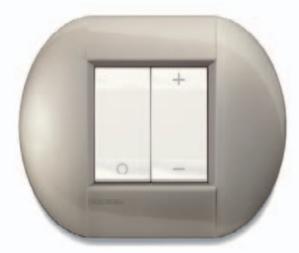

# New dimmers suit for any light source, even for those which respect the environment.

Now you can choose the intensity of your light, with no worries.

One single name to adapt easily. Wireless.

Now you have the freedom to live according to the changing world.