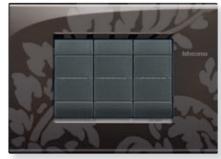

NATURALIA / DEEP / SILK / KRISTALL / NEUTRAL / ESSENCES

SILK =





AVENUE - AE



SQUARE - SQ







BRICK - RK

### KRISTALL







LONDON FOG - KF

COLD GRAY - KG

AQUAMARINE - KA

### NEUTRAL ==







ANTHRACITE - AR

TECH - TE

WHITE - BI

### ESSENCES |







CHERRYWOOD - LCA

WALNUT - LNC

BAMBOO - LBA



## SQUARE SHAPE.

METALS / NATURALIA / DEEP / SILK / KRISTALL / NEUTRAL / ESSENCES





## ROUND SHAPE.

### METALS / GLOSSY / TWIN / CLASSY / NEUTRAL / NATURALIA / ESSENCES



# NATURALIA WATER AND THE STATE OF THE STATE

MARRAKECH - MA

SIENA - SI

### ESSENCES =

GRAPHITE - GF



CORDOBA - CO



## ROUND SHAPE.

METALS / GLOSSY / TWIN / CLASSY / NEUTRAL / NATURALIA / ESSENCES



### SHINY









PEWTER - PT

NICKEL MAT - NK

PALLADIUM - PL

GOLD MAT - OF

### DECORATIONS









RAMAGE - RM

NET - NE

STRIPES - SP

GREEK - GK

### NEUTRAL =









PURE WHITE - BN

LAVA - NL

MOONLIGHT SILVER - GL

PEARL WHITE - PR

## LIVINGLIGHT AIR.

SHINY/ DECORATIONS / NEUTRAL





### LIVING-LIGHT