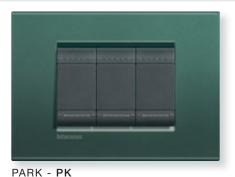

# One single name for the highest freedom to combine the switches and the shapes that you want.

We give maximum freedom to your ideas. All of them. Freely choose the colour of the switches whether you prefer the ROUND SHAPE or the SQUARE SHAPE.

One single name for new finishes, new colours and unique material effects.

KRISTALL London Fog, anthracite devices

SILK Club, tech devices

DEEP Orange, white devices

One single name for a bright design that lights up your day.