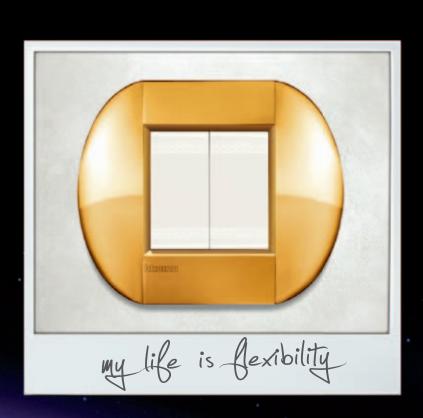

# One single name for the highest freedom to combine the switches and the shapes that you want.

We give maximum freedom to your ideas. All of them. Freely choose the colour of the switches whether you prefer the ROUND SHAPE or the SQUARE SHAPE.

One single name for new finishes, new colours and unique material effects.

KRISTALL London Fog, anthracite devices

SILK Club, tech devices

DEEP Orange, white devices

One single name for a bright design that lights up your day.