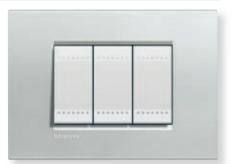

# LIVINGLIGHT AIR. UNEXPECTEDLY THIN, INCREDIBLY RICH.

LIVINGLIGHT AIR Pearl White, white axial devices

### Make your environment unique with the exclusive design of LIVINGLIGHT AIR.

Choose an aesthetic with quality metallic finishes or with refined decor. Enhance your home with the ultra thin cover plate and with the elegant alignment of the new axial devices.