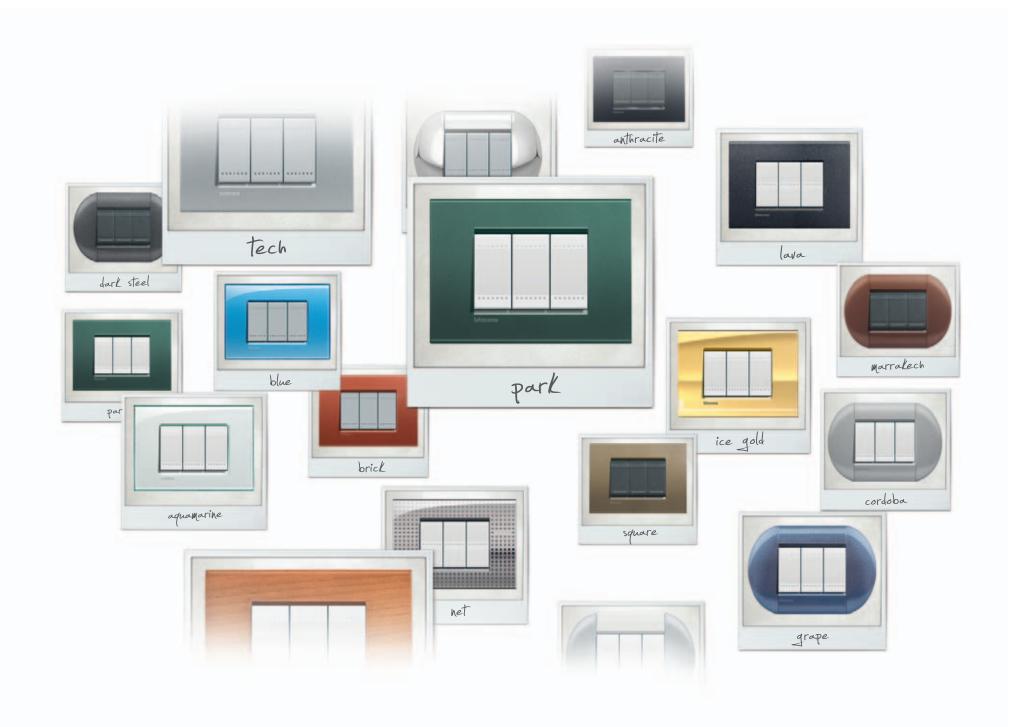

One single name for new finishes, new colours and unique material effects.

KRISTALL London Fog, anthracite devices

SILK Club, tech devices

DEEP Orange, white devices

One single name for a bright design that lights up your day.

Simply.

SILK Square cover plate

LOCAL DISPLAY, SILK Square cover plate

I IVINGI IGHT. SHAPES THAT MARRY WHI WITH ALL FUNCTIONS AND FINISHES. A PERFECT COMBINATION.

BRONZE - BZ

NICKEL - NS

ICE GOLD - OA

NATURALIA

SILVER - AG

DEEP

NATIVE - NA

BLUE - AD

ORANGE - OD

### METALS / NATURALIA / DEEP / SILK / KRISTALL / NEUTRAL / ESSENCES

SILK =

AVENUE - AE

SQUARE - SQ

BRICK - RK

### KRISTALL

LONDON FOG - KF

COLD GRAY - KG

AQUAMARINE - KA

### NEUTRAL ==

ANTHRACITE - AR

TECH - TE

WHITE - BI

### ESSENCES |

CHERRYWOOD - LCA

WALNUT - LNC

BAMBOO - LBA