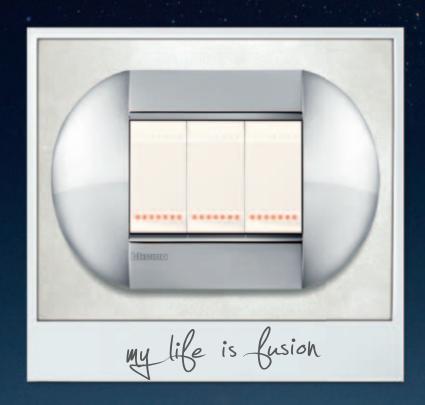

# LIVINGLIGHT AIR. UNEXPECTEDLY THIN, INCREDIBLY RICH.

LIVINGLIGHT AIR Pearl White, white axial devices

### Make your environment unique with the exclusive design of LIVINGLIGHT AIR.

Choose an aesthetic with quality metallic finishes or with refined decor. Enhance your home with the ultra thin cover plate and with the elegant alignment of the new axial devices.