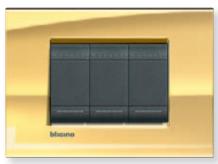

# One single name for the highest freedom to combine the switches and the shapes that you want.

We give maximum freedom to your ideas. All of them. Freely choose the colour of the switches whether you prefer the ROUND SHAPE or the SQUARE SHAPE.

One single name for new finishes, new colours and unique material effects.

KRISTALL London Fog, anthracite devices

SILK Club, tech devices

DEEP Orange, white devices

One single name for a bright design that lights up your day.