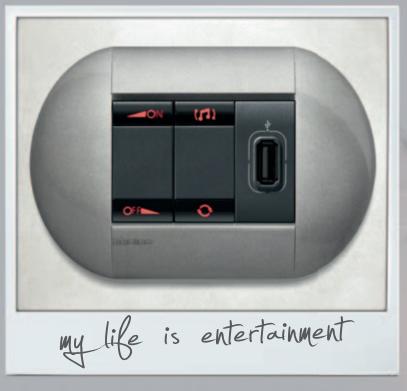

ONESINGIENAMEEOR ATECHNOLOGICAL F/()| ()|T|()|V. PERFECT FOR ALL YOUR NEEDS. HORTODAY AND FOR TOMORROW.

# New dimmers suit for any light source, even for those which respect the environment.

Now you can choose the intensity of your light, with no worries.

One single name to adapt easily. Wireless.

Now you have the freedom to live according to the changing world.