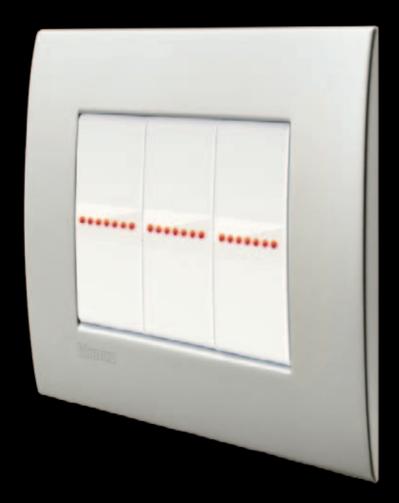

# One single name for the highest freedom to combine the switches and the shapes that you want.

We give maximum freedom to your ideas. All of them. Freely choose the colour of the switches whether you prefer the ROUND SHAPE or the SQUARE SHAPE.