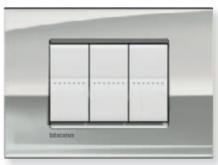

METAL Chrome, white rocker devices

ROCKER DEVICES
The traditional movement reinterpreted with the new aesthetics.

METAL Ice Gold, anthracite axial devices

AXIAL DEVICES
The innovative design ensures the highest linearity and flatness in the appearance of a light switch.