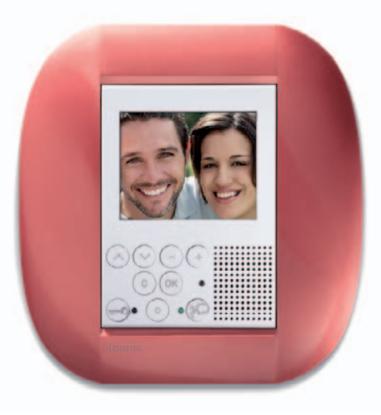

GREEN SWITCH anthracite, LIVINGLIGHT AIR Nichel cover plate

One single name for a video door entry system with aesthetic so refined that it fits perfectly with the style of your home

It's the new Video Display, which also allows you to control your home. Peacefully.