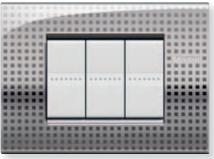

METAL Chrome, white rocker devices

ROCKER DEVICES
The traditional movement reinterpreted with the new aesthetics.

METAL Ice Gold, anthracite axial devices

AXIAL DEVICES
The innovative design ensures the highest linearity and flatness in the appearance of a light switch.

REFLEXES
The metallic nuances
of the shapes that play
with the light to beautify
your home.

LED Small lights to always guide your hand and light up all of your spaces.