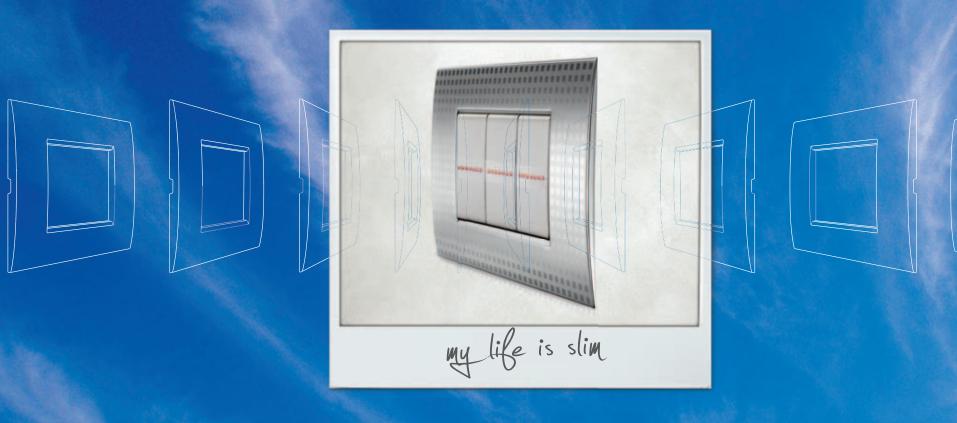

# LIVINGLIGHT AIR. UNEXPECTEDLY THIN, INCREDIBLY RICH.

LIVINGLIGHT AIR Pearl White, white axial devices

### Make your environment unique with the exclusive design of LIVINGLIGHT AIR.

Choose an aesthetic with quality metallic finishes or with refined decor. Enhance your home with the ultra thin cover plate and with the elegant alignment of the new axial devices.