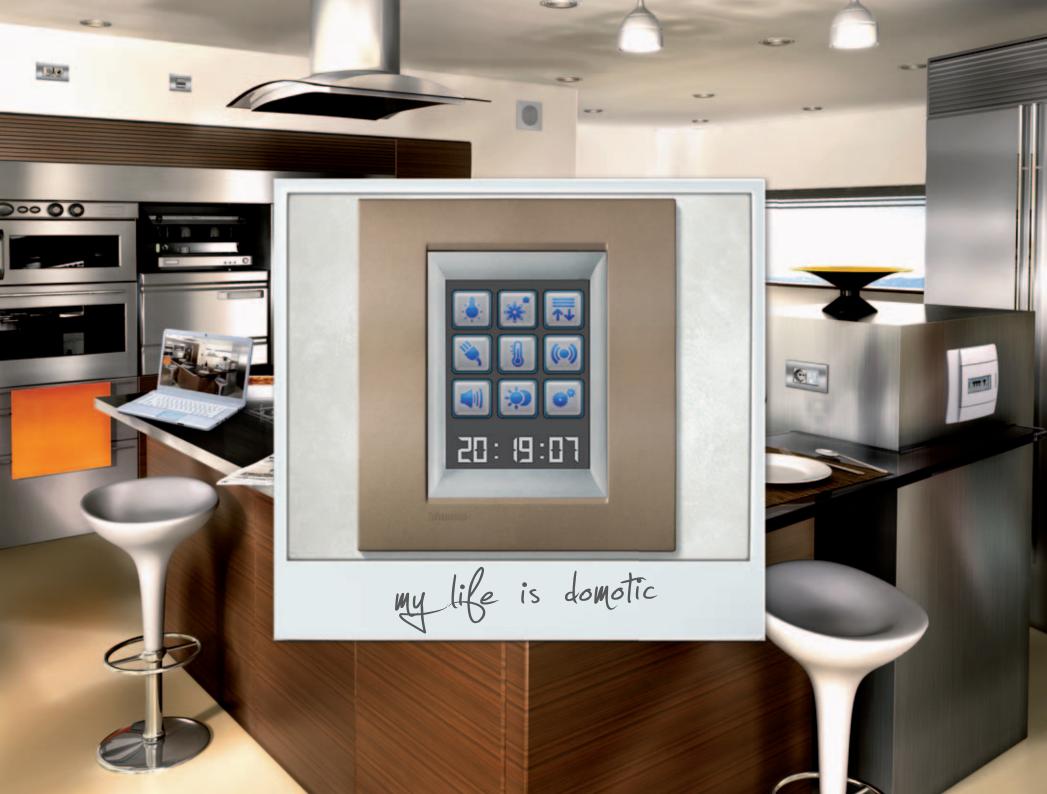

GOLD METAL, radio scenario control

PROGRAMMABLE RADIO REMOTE CONTROL

One single name to control the quality of your life and of your consumption.

Awareness is no longer a luxury.

my life is environment

TOUCH SCREEN with energy consumption display, LIVINGLIGHT AIR Nickel cover plate