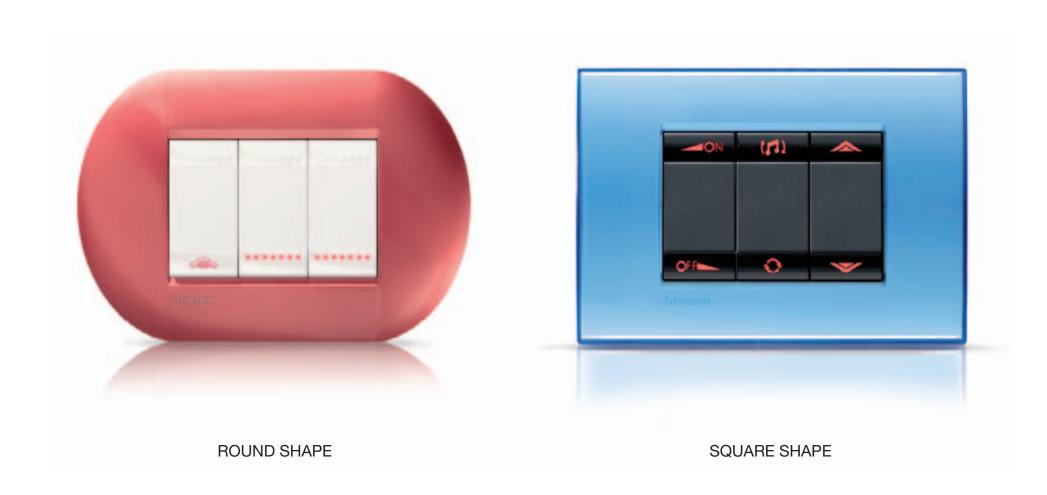

# One single name for the highest freedom to combine the switches and the shapes that you want.

We give maximum freedom to your ideas. All of them. Freely choose the colour of the switches whether you prefer the ROUND SHAPE or the SQUARE SHAPE.