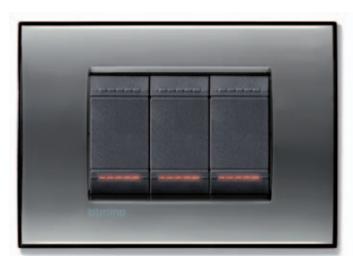

One single name for new finishes, new colours and unique material effects.

KRISTALL London Fog, anthracite devices

SILK Club, tech devices

DEEP Orange, white devices

One single name for a bright design that lights up your day.

METAL Chrome, white rocker devices

ROCKER DEVICES
The traditional movement reinterpreted with the new aesthetics.

METAL Ice Gold, anthracite axial devices

AXIAL DEVICES
The innovative design ensures the highest linearity and flatness in the appearance of a light switch.