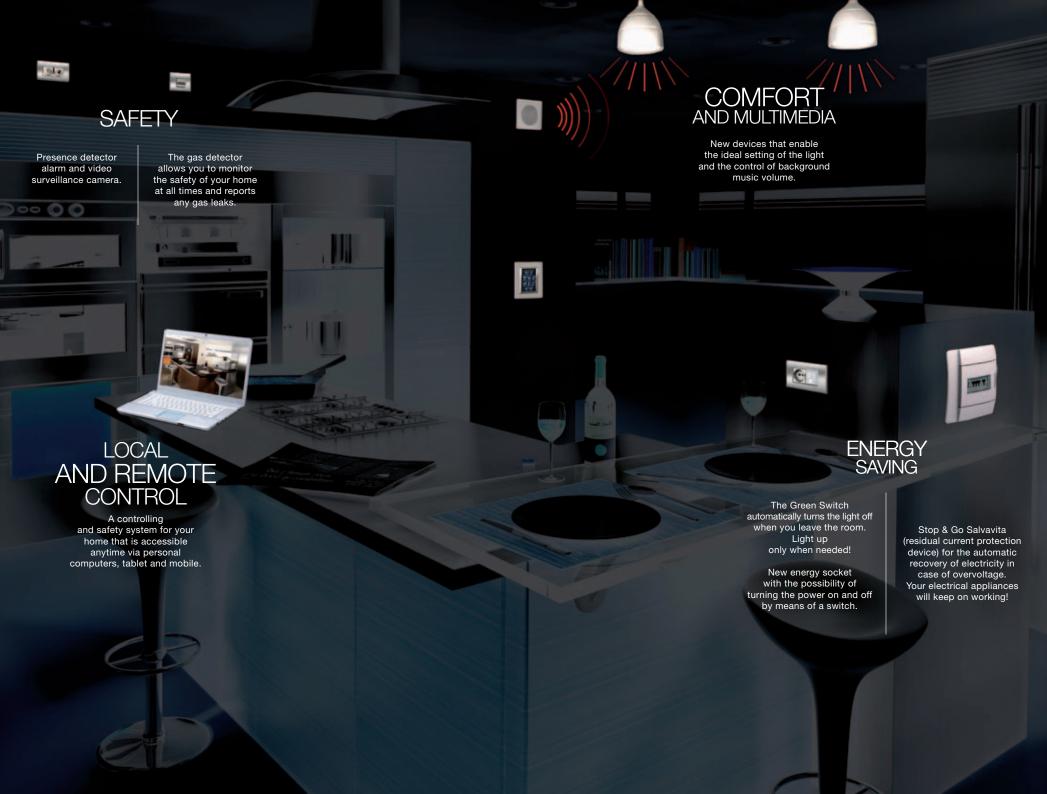

### BTicino wrote the book of home automation: let yourself be pampered by connoisseurs.

With Livinglight, leisure, entertainment and safety are always at your commands.

One single name that embraces BTicino's concept of home automation.