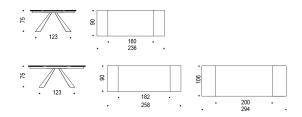

## **ELIOT DRIVE**

Design: Giorgio Cattelan



#### **DIMENSIONS**



160/236x90x75h 182/258x90x75h 200/294x106x75h

#### **DESCRIPTION**

Extendible table with base in white or graphite embossed lacquered steel or in satine stainless steel. Top and extensions in 12mm in white or graphite painted extra clear glass or white or graphite painted frosted extra clear glass.

#### **FINISHES:** base

# metal

GFM71 white embossed GFM69 graphite embossed



le informazioni qui riportate sono basate sugli ultimi dati pubblicati a listino. L'azienda si riserva il diritto di apportare modifiche ai modelli senza preavviso.



### **FINISHES:** top

glass

extra white extra clear frosted glass white painted extra clear graphite extra clear frosted glass graphite painted