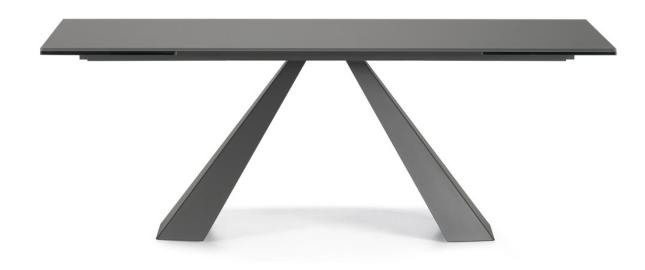

## **ELIOT DRIVE**

Design: Giorgio Cattelan

#### **DESCRIPTION**

Extendible table with base in white or graphite embossed lacquered steel or in satine stainless steel. Top and extensions in 12mm in white or graphite painted extra clear glass or white or graphite painted frosted extra clear glass.