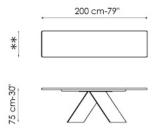

## TOP

walnut natural polished oak anthracite grey polished oak glossy Calacatta ceramic mat graphite grey ceramic mat iridium white ceramic

<sup>\*\*</sup> AX Console - length: 160 or 180 or 200 or 250 cm - width: wood 50 cm / ceramic: 49 cm