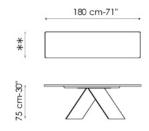

## TOP

walnut natural polished oak anthracite grey polished oak glossy Calacatta ceramic mat graphite grey ceramic mat iridium white ceramic

<sup>\*\*</sup> AX Console - length: 160 or 180 or 200 or 250 cm - width: wood 50 cm / ceramic: 49 cm