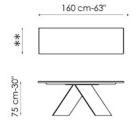

## TOP

walnut natural polished oak anthracite grey polished oak glossy Calacatta ceramic mat graphite grey ceramic mat iridium white ceramic

<sup>\*\*</sup> AX Console - length: 160 or 180 or 200 or 250 cm - width: wood 50 cm / ceramic: 49 cm