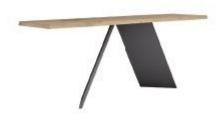

## **AX Console**

Gino Carollo

Geometrical and linear, AX comprises three main elements: the top, which is available in ceramic, glass or wood, and the two metal legs, painted in a variety of colours or in burnished finish.