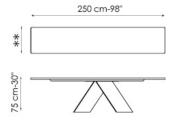

## **AX Console**

Gino Carollo

Geometrical and linear, AX comprises three main elements: the top, which is available in ceramic, glass or wood, and the two metal legs, painted in a variety of colours or in burnished finish.