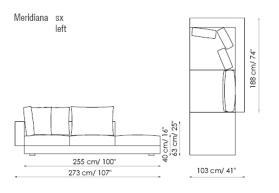

Divano terminale 218 sx End section sofa 218 left

Divano terminale 188 sx End section sofa 188 left

Divano terminale 118 sx End section sofa 118 left

Divano terminale 103 sx End section sofa 103 left

40 cm/ 16" 103 cm/ 41"