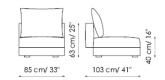

Centrale 200 Center section

Centrale 170 Center section

Centrale 100 Center section

Centrale 85 Center section

Pouf 100x100

Pouf 85x85