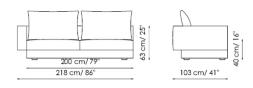

Divano terminale 218 sx End section sofa 218 left

Divano terminale 188 sx End section sofa 188 left

Divano terminale 118 sx End section sofa 118 left

Divano terminale 103 sx End section sofa 103 left

40 cm/ 16" 103 cm/ 41"