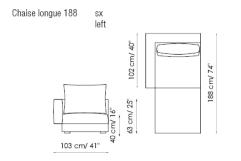

Divano terminale 218 sx End section sofa 218 left

Divano terminale 188 sx End section sofa 188 left

Divano terminale 118 sx End section sofa 118 left

Divano terminale 103 sx End section sofa 103 left

40 cm/ 16" 103 cm/ 41"