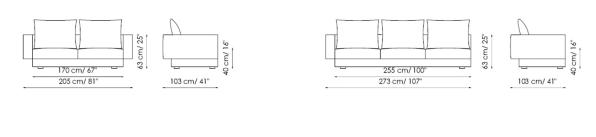

**UPHOLSTERY:** 

fabric

leather

FEET: anthracite grey painted wood

Divano 290 Sofa

Divano 235 Sofa

Divano 205 Sofa

Divano terminale 275 sx End section sofa 275 left