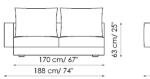

Centrale 200 Center section

Centrale 170 Center section

Centrale 100 Center section

Centrale 85 Center section

Pouf 100x100

Pouf 85x85