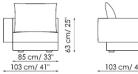

Divano terminale 218 sx End section sofa 218 left

Divano terminale 188 sx End section sofa 188 left

Divano terminale 118 sx End section sofa 118 left

Divano terminale 103 sx End section sofa 103 left

40 cm/ 16" 103 cm/ 41"

Centrale 200 Center section

Centrale 170 Center section

Centrale 100 Center section

Centrale 85 Center section

Pouf 100x100

Pouf 85x85