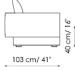

Divano terminale 218 sx End section sofa 218 left

Divano terminale 188 sx End section sofa 188 left

Divano terminale 118 sx End section sofa 118 left

Divano terminale 103 sx End section sofa 103 left

40 cm/ 16" 103 cm/ 41"