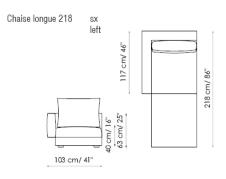

Divano terminale 218 sx End section sofa 218 left

Divano terminale 188 sx End section sofa 188 left

Divano terminale 118 sx End section sofa 118 left

Divano terminale 103 sx End section sofa 103 left

40 cm/ 16" 103 cm/ 41"