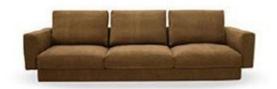

## All-One

Sergio Bicego

All-One consists of a collection of freely-composed modular elements which can blend in seamlessly with settings of any style and size. The seat and backrest cushions' padding is in down, while the fully removable upholstery can come with fabric or leather covers.

**UPHOLSTERY:** 

fabric

leather

FEET: anthracite grey painted wood

Divano 290 Sofa

Divano 235 Sofa

Divano 205 Sofa

Divano terminale 275 sx End section sofa 275 left