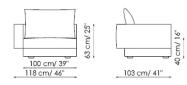

Divano terminale 218 sx End section sofa 218 left

Divano terminale 188 sx End section sofa 188 left

Divano terminale 118 sx End section sofa 118 left

Divano terminale 103 sx End section sofa 103 left

40 cm/ 16" 103 cm/ 41"