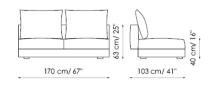

Centrale 200 Center section

Centrale 170 Center section

Centrale 100 Center section

Centrale 85 Center section

Pouf 100x100

Pouf 85x85