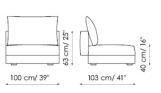

Centrale 200 Center section

Centrale 170 Center section

Centrale 100 Center section

Centrale 85 Center section

Pouf 100x100

Pouf 85x85