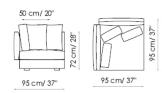

Base 170

Bracciolo/ schienale alto 100 Armrest/ backrest high

Bracciolo/ schienale alto 85 Armrest/ backrest high

Cuscino schiena alto 95x57 cuscino backrest high

57 cm/ 22"

95 cm/ 37"

Cuscino schienale basso 95x45 cuschion backrest low