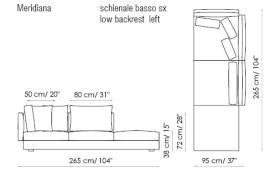

## FEET: anthracite grey painted wood

low backrest

Divano terminale 265 schienale basso sx End section sofa

low backrest left

Divano terminale 210 schienale basso sx End section sofa low backrest left

Divano terminale 180 schienale basso sx End section sofa low backrest left