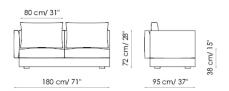

## FEET: anthracite grey painted wood

low backrest

Divano terminale 265 schienale basso sx End section sofa

low backrest left

Divano terminale 210 schienale basso sx End section sofa low backrest left

Divano terminale 180 schienale basso sx End section sofa low backrest left

Divano terminale 110 schienale basso sx End section sofa low backrest left

Angolo 95 Corner schienale basso sx low backrest left

Chaise longue 210 schienale basse sx low backrest left

Base 255 base

Base 200 base