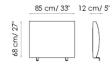

## FEET: anthracite grey painted wood

low backrest

Divano terminale 265 schienale basso sx End section sofa

low backrest left

Divano terminale 210 schienale basso sx End section sofa low backrest left

Divano terminale 180 schienale basso sx End section sofa low backrest left