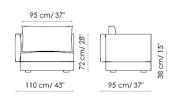

Divano terminale 110 schienale basso sx End section sofa low backrest left

Angolo 95 Corner schienale basso sx low backrest left

Chaise longue 210 schienale basse sx low backrest left

Base 255 base

Base 200 base