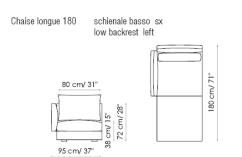

## FEET: anthracite grey painted wood

low backrest

Divano terminale 265 schienale basso sx End section sofa

low backrest left

Divano terminale 210 schienale basso sx End section sofa low backrest left

Divano terminale 180 schienale basso sx End section sofa low backrest left