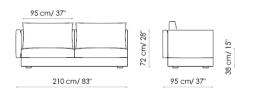

## FEET: anthracite grey painted wood

low backrest

Divano terminale 265 schienale basso sx End section sofa

low backrest left

Divano terminale 210 schienale basso sx End section sofa low backrest left

Divano terminale 180 schienale basso sx End section sofa low backrest left