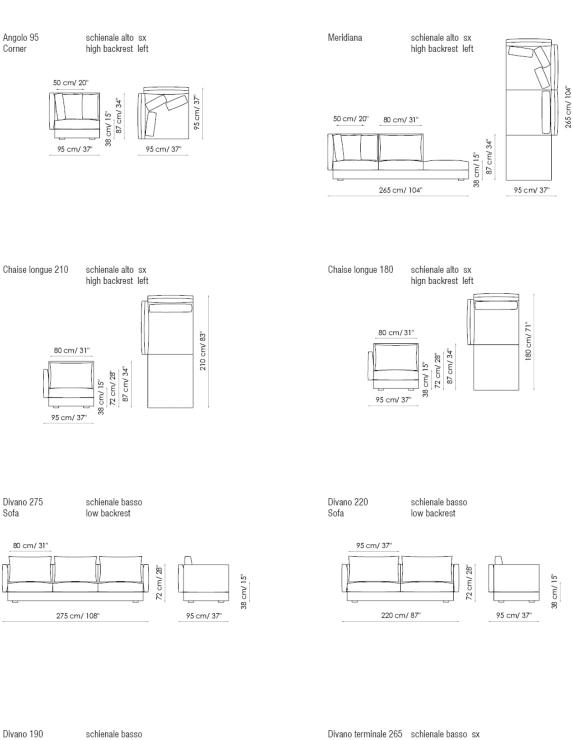

Divano terminale 110 schienale basso sx End section sofa low backrest left

Angolo 95 Corner schienale basso sx low backrest left

Chaise longue 210 schienale basse sx low backrest left

Base 255 base

Base 200 base

Base 170

Bracciolo/ schienale alto 100 Armrest/ backrest high

Bracciolo/ schienale alto 85 Armrest/ backrest high

Cuscino schiena alto 95x57 cuscino backrest high

57 cm/ 22"

95 cm/ 37"

Cuscino schienale basso 95x45 cuschion backrest low

Cuscino schiena alto 80x57 cuscino backrest high

Cuscino schienale basso 80x45 cushino backrest low