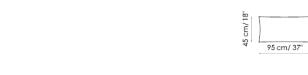

Base 170

Bracciolo/ schienale alto 100 Armrest/ backrest high

Bracciolo/ schienale alto 85 Armrest/ backrest high

Cuscino schiena alto 95x57 cuscino backrest high

57 cm/ 22"

95 cm/ 37"

Cuscino schienale basso 95x45 cuschion backrest low