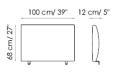

## FEET: anthracite grey painted wood

low backrest

Divano terminale 265 schienale basso sx End section sofa

low backrest left

Divano terminale 210 schienale basso sx End section sofa low backrest left

Divano terminale 180 schienale basso sx End section sofa low backrest left