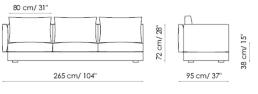

## FEET: anthracite grey painted wood

low backrest

Divano terminale 265 schienale basso sx End section sofa

low backrest left

Divano terminale 210 schienale basso sx End section sofa low backrest left

Divano terminale 180 schienale basso sx End section sofa low backrest left