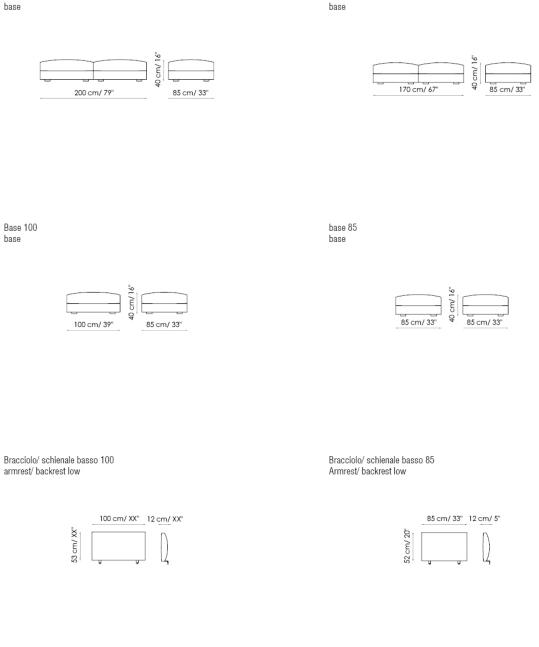

Divano terminale 110 schienale basso sx End section sofa low backrest left

Angolo 95 Corner schienale basso sx low backrest left

Chaise longue 210 schienale basse sx low backrest left

Base 255 base

Base 200 base

Base 170

Bracciolo/ schienale alto 100 Armrest/ backrest high

Bracciolo/ schienale alto 85 Armrest/ backrest high

Cuscino schiena alto 95x57 cuscino backrest high

57 cm/ 22"

95 cm/ 37"

Cuscino schienale basso 95x45 cuschion backrest low