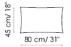

Base 170

Bracciolo/ schienale alto 100 Armrest/ backrest high

Bracciolo/ schienale alto 85 Armrest/ backrest high

Cuscino schiena alto 95x57 cuscino backrest high

57 cm/ 22"

95 cm/ 37"

Cuscino schienale basso 95x45 cuschion backrest low

Cuscino schiena alto 80x57 cuscino backrest high

Cuscino schienale basso 80x45 cushino backrest low