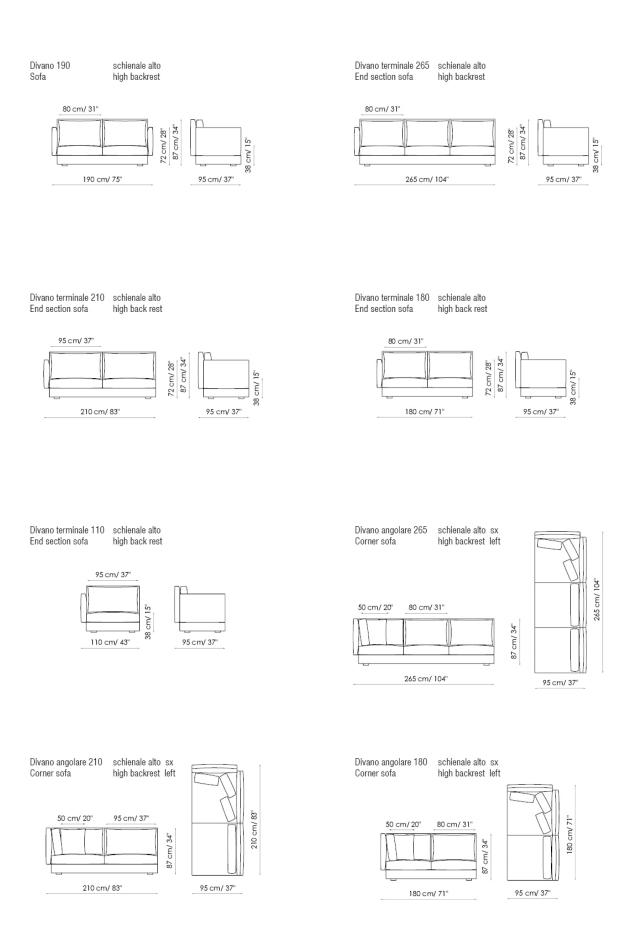

## FEET: anthracite grey painted wood

low backrest

Divano terminale 265 schienale basso sx End section sofa

low backrest left

Divano terminale 210 schienale basso sx End section sofa low backrest left

Divano terminale 180 schienale basso sx End section sofa low backrest left

Divano terminale 110 schienale basso sx End section sofa low backrest left

Angolo 95 Corner schienale basso sx low backrest left

Chaise longue 210 schienale basse sx low backrest left

Base 255 base

Base 200 base