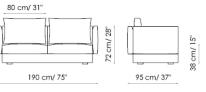

## FEET: anthracite grey painted wood

low backrest

Divano terminale 265 schienale basso sx End section sofa

low backrest left

Divano terminale 210 schienale basso sx End section sofa low backrest left

Divano terminale 180 schienale basso sx End section sofa low backrest left