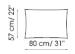

Base 170

Bracciolo/ schienale alto 100 Armrest/ backrest high

Bracciolo/ schienale alto 85 Armrest/ backrest high

Cuscino schiena alto 95x57 cuscino backrest high

57 cm/ 22"

95 cm/ 37"

Cuscino schienale basso 95x45 cuschion backrest low

Cuscino schiena alto 80x57 cuscino backrest high

Cuscino schienale basso 80x45 cushino backrest low