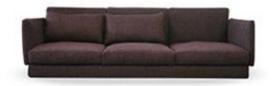

## All-Two

Sergio Bicego

In All-Two the armrests and backrests (which are available in both the high and low versions) are thinner, detachable and can be repositioned according to the user's specific requirements. The seat and backrest cushions' padding is in down, while the fully removable upholstery can come with fabric or leather covers.