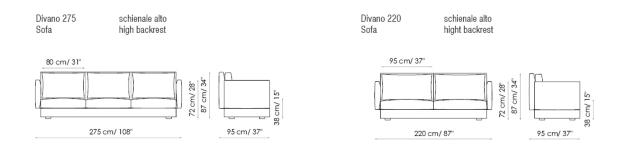

## FEET: anthracite grey painted wood

low backrest

Divano terminale 265 schienale basso sx End section sofa

low backrest left

Divano terminale 210 schienale basso sx End section sofa low backrest left

Divano terminale 180 schienale basso sx End section sofa low backrest left