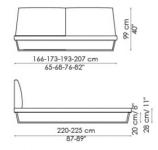

blue

Bed bases available for this double bed:

154x205 cm / 61x81"

160x200 cm / 63x79"

180x200 cm / 71x79"

194x205 cm / 16x81"

Amlet alto