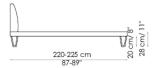

## **Amlet**

Gino Carollo

The slim painted metal base supports the padded frame, giving it this particular appeal. The design is strikingly simple yet with original details, including the sophisticated matching edge in the same colour as the frame that emphasises the perimeter of the headboard discretely. Amlet is available in the version with a single or double bedstead, with firmness adjustment. The headboard, with a wooden frame and polyurethane padding, is upholstered with fabric or leather and it is available in two different heights. The perfect partner for Amlet is the "To Be" bedroom furniture collection: drawer chest, bedside table and highboy which recall the shapes and colours of the bed.