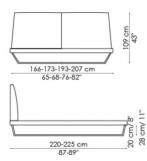

blue

Bed bases available for this double bed:

154x205 cm / 61x81"

160x200 cm / 63x79"

180x200 cm / 71x79"

194x205 cm / 16x81"

Amlet alto