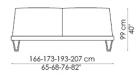

blue

Bed bases available for this double bed:

154x205 cm / 61x81"

160x200 cm / 63x79"

180x200 cm / 71x79"

194x205 cm / 16x81"

Amlet alto