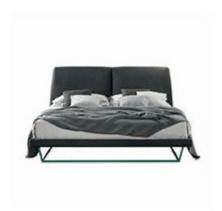

## **Amlet**

Gino Carollo

The slim painted metal base supports the padded frame, giving it this particular appeal. The design is strikingly simple yet with original details, including the sophisticated matching edge in the same colour as the frame that emphasises the perimeter of the headboard discretely. Amlet is available in the version with a single or double bedstead, with firmness adjustment. The headboard, with a wooden frame and polyurethane padding, is upholstered with fabric or leather and it is available in two different heights. The perfect partner for Amlet is the "To Be" bedroom furniture collection: drawer chest, bedside table and highboy which recall the shapes and colours of the bed.