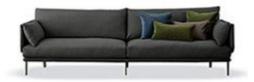

## Structure Sofa

Alain Gilles

The Structure collection is made with metal legs which can be painted anthracite grey, white, dove-grey, black or green, and these colours can be chosen to contrast with the upholstery, which is available in leather or fabric, thus creating an unexpected styling effect.