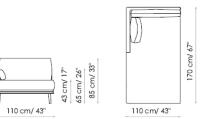

## PIEDINI:

matt anthracite grey painted metal

matt dove grey painted metal

matt white painted metal

matt black painted metal

matt green painted metal

Divano 260 - 3 sedute Sofa

260 cm/ 102" 90 cm/ 35"

Divano 260 - 2 sedute Sofa

Divano 230 Sofa

Divano 200 Sofa

Divano 170 Sofa

Divano terminale 220 sx End section sofa left

Divano terminale 190 sx End section sofa left

Chaise longue sx left