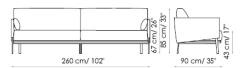

## PIEDINI:

matt anthracite grey painted metal

matt dove grey painted metal

matt white painted metal

matt black painted metal

matt green painted metal

Divano 260 - 3 sedute Sofa

260 cm/ 102" 90 cm/ 35"

Divano 260 - 2 sedute Sofa

Divano 230 Sofa

Divano 200 Sofa

Divano 170 Sofa

Divano terminale 220 sx End section sofa left

Divano terminale 190 sx End section sofa left

Chaise longue sx left