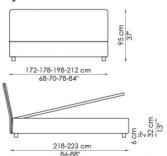

eco-leather or fabric is completely removable and is enhanced by an ornamental border that highlights the perimeter of the bed.

### COVER:

fabric
eco-leather
Capri leather
Ischia leather
Procida leather
Ponza Nabuk / Anilina leather

#### FEET:

- matt painted metal feet (white, anthracite grey, red, blue, saffron yellow, mint green or dove grey)
- wooden feet (painted white, anthracite grey, moka or silver)

### **TONIGHT:**

Decorative fabric piping: white, anthracite grey, red, grey, blue, saffron yellow, mint green or dove grey

#### **TONIGHT EGO:**

Decorative embroid: white, beige, light grey, dark grey, red or blue

Bed bases available for this double bed:

154x205 cm / 61x81" 160x200 cm / 63x79" 180x200 cm / 71x79" 194x205 cm / 16x81"





#### Tonight contenitore with storage



Tonight ego





# Tonight ego contenitore with storage