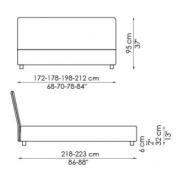

(Tonight ego). The covering, in leather, eco-leather or fabric is completely removable and is enhanced by an ornamental border that highlights the perimeter of the bed.

### COVER:

fabric
eco-leather
Capri leather
Ischia leather
Procida leather
Ponza Nabuk / Anilina leather

#### FEET:

- matt painted metal feet (white, anthracite grey, red, blue, saffron yellow, mint green or dove grey)
- wooden feet (painted white, anthracite grey, moka or silver)

### **TONIGHT:**

Decorative fabric piping: white, anthracite grey, red, grey, blue, saffron yellow, mint green or dove grey

#### **TONIGHT EGO:**

Decorative embroid: white, beige, light grey, dark grey, red or blue

Bed bases available for this double bed:

154x205 cm / 61x81" 160x200 cm / 63x79" 180x200 cm / 71x79" 194x205 cm / 16x81"





#### Tonight contenitore with storage



Tonight ego





# Tonight ego contenitore with storage