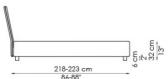

### Tonight

Tonight is a single or double bed, also available in the storage version and a quilted headboard (Tonight ego). The covering, in leather, eco-leather or fabric is completely removable and is enhanced by an ornamental border that highlights the perimeter of the bed.

### **TONIGHT:**

Decorative fabric piping: white, anthracite grey, red, grey, blue, saffron yellow, mint green or dove grey

#### **TONIGHT EGO:**

Decorative embroid: white, beige, light grey, dark grey, red or blue

Bed bases available for this double bed:

154x205 cm / 61x81" 160x200 cm / 63x79" 180x200 cm / 71x79" 194x205 cm / 16x81"