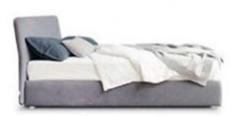

### Tonight

Tonight is a single or double bed, also available in the storage version and a quilted headboard (Tonight ego). The covering, in leather, eco-leather or fabric is completely removable and is enhanced by an ornamental border that highlights the perimeter of the bed.