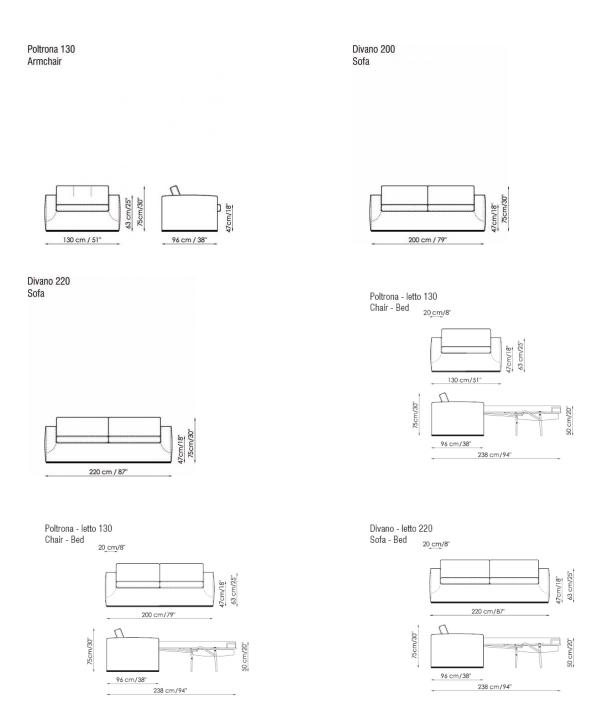

## **Boston**

Pier Vittorio Prevedello

black painted metal

Boston is a collection of sofas and sofa-beds available in several different configurations. This piece features a wooden structure and padding made with feather and polyurethane foam. The covering, which is fully removable, is available in fabric, eco-leather and leather. The base is available in a series of different colours.

## SOFA BED VERSION

MECHANISM: Metal with electro-welded mesh and elastic strips. Front opening by lifting the seat.

Springs mattress h. 13 cm. Mattress size: 70x200 cm / 28"x79" or 140x200 cm / 55"x79" or 160x200 cm / 63"x79"