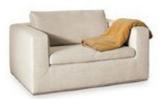

## **Boston**

Pier Vittorio Prevedello

black painted metal

Boston is a collection of sofas and sofa-beds available in several different configurations. This piece features a wooden structure and padding made with feather and polyurethane foam. The covering, which is fully removable, is available in fabric, eco-leather and leather. The base is available in a series of different colours.