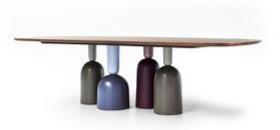

## **Cop** Roberto Paoli

The base of the Cop table is in painted metal, in a single colour or a combination of different hues. The table top is available in wood, glass or ceramic, either rectangular with bevelled corners, or round.

TOP:

lacquered mat white Canaletto walnut black acid-treated glass white extra light acid-treated glass Ardesia grey mat ceramic Calacatta glossy ceramic Paonazzetto glossy ceramic

BASE

mat multicolor painted metal: dove grey-brown, lilac-plum, orchid-raspberry mat white painted metal mat anthracite grey painted metal mat dove grey painted metal mat black painted metal mat bordeaux painted metal mat racing green painted metal mat coffee brown painted metal