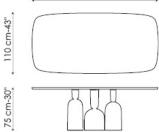

## **Cop** Roberto Paoli

The base of the Cop table is in painted metal, in a single colour or a combination of different hues. The table top is available in wood, glass or ceramic, either rectangular with bevelled corners, or round.

Ø160 cm-63"

Bonaldo spa via Straelle, 3 35010 Villanova di Camposampiero (PD) Italy tel. +39.049.9299011 fax +39.049.9299000 www.bonaldo.it bonaldo@bonaldo.it