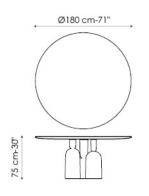

Ø160 cm-63"

Bonaldo spa via Straelle, 3 35010 Villanova di Camposampiero (PD) Italy tel. +39.049.9299011 fax +39.049.9299000 www.bonaldo.it bonaldo@bonaldo.it