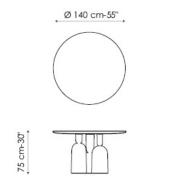

Ø160 cm-63"

Bonaldo spa via Straelle, 3 35010 Villanova di Camposampiero (PD) Italy tel. +39.049.9299011 fax +39.049.9299000 www.bonaldo.it bonaldo@bonaldo.it