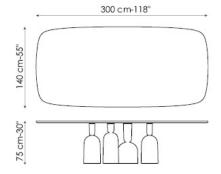

## **Cop** Roberto Paoli

The base of the Cop table is in painted metal, in a single colour or a combination of different hues. The table top is available in wood, glass or ceramic, either rectangular with bevelled corners, or round.

Ø160 cm-63"

Bonaldo spa via Straelle, 3 35010 Villanova di Camposampiero (PD) Italy tel. +39.049.9299011 fax +39.049.9299000 www.bonaldo.it bonaldo@bonaldo.it