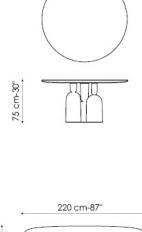

Ø160 cm-63"

Bonaldo spa via Straelle, 3 35010 Villanova di Camposampiero (PD) Italy tel. +39.049.9299011 fax +39.049.9299000 www.bonaldo.it bonaldo@bonaldo.it