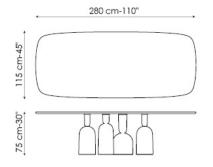

## **Cop** Roberto Paoli

The base of the Cop table is in painted metal, in a single colour or a combination of different hues. The table top is available in wood, glass or ceramic, either rectangular with bevelled corners, or round.

Ø160 cm-63"

Bonaldo spa via Straelle, 3 35010 Villanova di Camposampiero (PD) Italy tel. +39.049.9299011 fax +39.049.9299000 www.bonaldo.it bonaldo@bonaldo.it