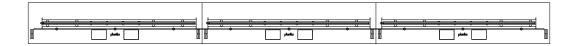

### SEVERAL JOINT UNITS - UP TO UNLIMITED LENGTH:

If a longer line of fire is prefered, several units can be placed together and operated with a single remote control, giving the possibility to create an endless line of fire. Client can choose between the right, middle and left module.