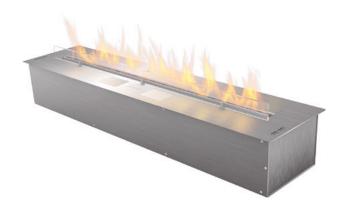

## FLA3 standard 1190 mm

#### FEATURES:

- BEV\* Technology
- No smell / no ash / no smoke
- WiFi (controlled with mobile devices)
- Remote controllable
- Smart Home Systems compatible
- Advanced safety sensors
- Fast Start
- Automatic shutdown in case of errors
- Child Lock
- Sleep timer
- Advanced microprocessor
- LCD display
- Control panel
- Intuitive control
- 6 levels of flame height
- Easy installation
- Bespoke sizes
- Possibility of joining modules
- Custom finish option
- No additional installation
- No additional ventilation required
- No chimney required

- External wireless temperature sensor
- Electrical connection required
- For indoor use
- Eco-friendly
- Automatic fuel pump
- Certified

INSTALLATION:

Capacity: 8,0 L / [US] 2,11 gal / [UK] 1,76 gal

Burning time: 6 - 12 h

TECHNICAL DATA:

Heat output: 3,3 - 8,4 kW / 11398 - 28490 BTU

Net weight: 31,5 kg / 69,5 lbs Air circulation: min. 1/h Minimum room size:

please contact our Project Department for details

Power supply: 230 V / 115 V