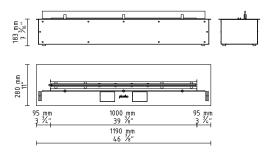

## FLA3 standard 1190 mm

TECHNICAL DATA:

Heat output: 3,3 - 8,4 kW / 11398 - 28490 BTU

Net weight: 31,5 kg / 69,5 lbs Air circulation: min. 1/h Minimum room size:

please contact our Project Department for details

Power supply: 230 V / 115 V

### TECHNICAL DATA:

Capacity: 10 L / [US] 2,64 gal / [UK] 2,2 gal

Burning time: 6 - 12 h

Heat output: 4,2 - 11,8 kW / 14330 - 40263 BTU

Net weight: 39,5 kg / 87 lbs Air circulation: min. 1/h

Minimum room size: please contact our Project Department for details