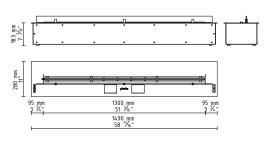

TECHNICAL DATA:

Heat output: 3,3 - 8,4 kW / 11398 - 28490 BTU

Net weight: 31,5 kg / 69,5 lbs Air circulation: min. 1/h Minimum room size:

please contact our Project Department for details

Power supply: 230 V / 115 V

### TECHNICAL DATA:

Capacity: 10 L / [US] 2,64 gal / [UK] 2,2 gal

Burning time: 6 - 12 h

Heat output: 4,2 - 11,8 kW / 14330 - 40263 BTU

Net weight: 39,5 kg / 87 lbs Air circulation: min. 1/h

Minimum room size: please contact our Project Department for details