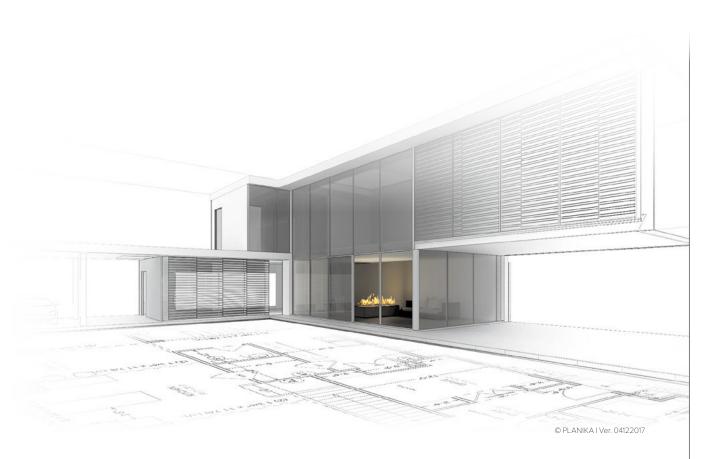

## Control your fire with mobile devices

Create an endless line of fire

### SEVERAL JOINT UNITS - UP TO UNLIMITED LENGTH:

If a longer line of fire is prefered, several units can be placed together and operated with a single remote control, giving the possibility to create an endless line of fire. Client can choose between the right, middle and left module.