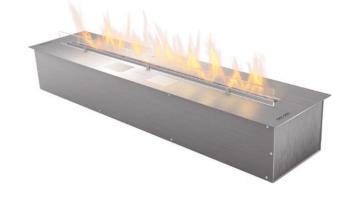

## FLA3 standard 1190 mm

# automatic Fire Line Automatic 3

FLA3

## FLA3 standard 1490 mm

# automatic Fire Line Automatic 3 Automatic 3

FLA3