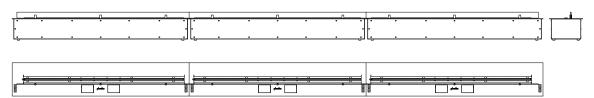

### SEVERAL JOINT UNITS - UP TO UNLIMITED LENGTH:

If a longer line of fire is prefered, several units can be placed together and operated with a single remote control, giving the possibility to create an endless line of fire. Client can choose between the right, middle and left module.