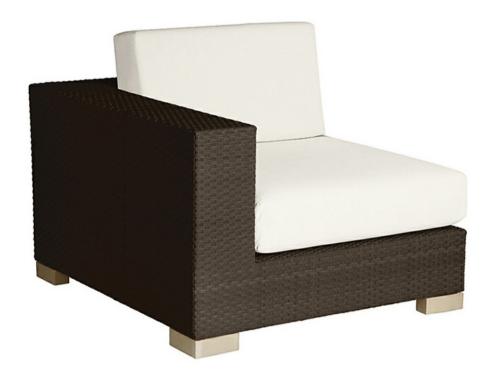

## Arizona Left Module

Our Arizona modular units are made from synthetic weave over a powder coated aluminium frame making them very hard wearing and suitable for leaving out all the year round.

The modular units can be combined to give many different seating configurations.

Dimensions are approximate:

| Width       | 104cm |
|-------------|-------|
| Depth       | 104cm |
| Height      | 76cm  |
| Arm height  | 64cm  |
| Seat height | 40cm  |
| Weight      | 17kg  |

## Option 1 Weave Java The following Sunbrella® cushions are supplied as standard. Canvas Natural 5404 Product Codes to order this product 601364.5404