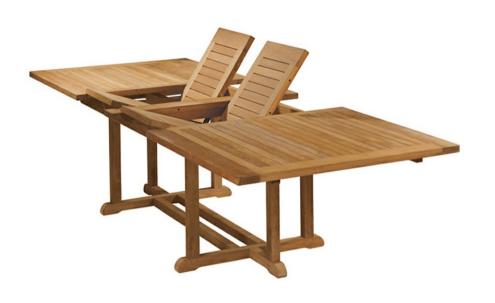

# Arundel Extending Dining Table 285

A parasol can be used through this table in both the closed and extended positions. The table is quickly and easily extended by one person using the two flipover butterfly leaves.

#### Dimensions are approximate:

| Length                                                      | 204cm to 286cm |
|-------------------------------------------------------------|----------------|
| Width                                                       | 110cm          |
| Height                                                      | 70cm           |
| Clearance under top                                         | 58cm           |
| Weight                                                      | 75kg           |
| Seating number                                              | 8 - 10         |
| Assembly required                                           |                |
| This table has a parasol hole with a matching blanking cap. |                |