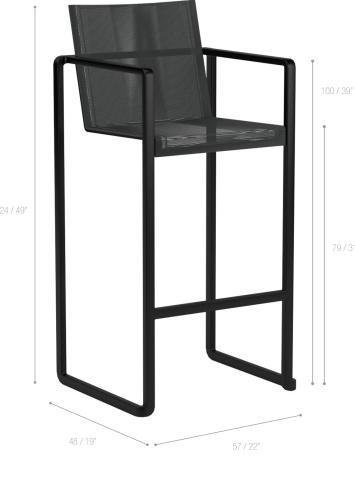

## **TECHNICAL INFO**

DIMENSIONS Width 57 cm / 22 inch Depth 48 cm / 19 inch 124 cm / 49 inch Height

9,8 kg / 21,6 Lbs

PACKAGING This item is carefully packed per 4 pieces.

0.5 m<sup>3</sup> - 17,7 Cbft

MAINTENANCE http://www.royalbotania.com/maintenance