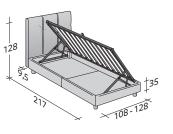

## OUTER SIZES BASES AND MATTRESS SUPPORT

SIZE IN CM.

STORAGE BASE ADJUSTABLE SLATTED BASE ORTHOPAEDIC SURFACE

STORAGE BASE SIDE OPENING ADJUSTABLE SLATTED BASE ORTHOPAEDIC SURFACE

BASE H25 ADJUSTABLE SLATTED BASE ORTHOPAEDIC SURFACE ELECTRICALLY POWERED ADJUSTABLE SLATS

BOX-SPRING BASE COMFORT