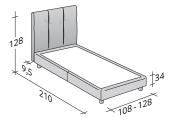

## OUTER SIZES BASES AND MATTRESS SUPPORT

SIZE IN CM.

STORAGE BASE ADJUSTABLE SLATTED BASE ORTHOPAEDIC SURFACE

STORAGE BASE SIDE OPENING ADJUSTABLE SLATTED BASE ORTHOPAEDIC SURFACE

BASE H25 ADJUSTABLE SLATTED BASE ORTHOPAEDIC SURFACE ELECTRICALLY POWERED ADJUSTABLE SLATS

BOX-SPRING BASE COMFORT