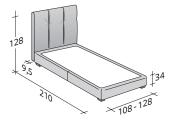

LE SLATTED BASE ORTHOPAEDIC SURFACE



BASE H25 ADJUSTABLE SLATTED BASE ORTHOPAEDIC SURFACE ELECTRICALLY POWERED ADJUSTABLE SLATS



BOX-SPRING BASE COMFORT



## ARGAN2

design Centro Ricerche Flou 2017 Bed in a contemporary style. It has a high headboard with a padded upholstery, embellished by decorative folds.

Available with box -spring base Comfort, fixed base h 25 cm., storage base or base with electrical movements.

The covers are completely removable and supplied in fabric, leather and Ecopelle.







## OUTER SIZES BASES AND MATTRESS SUPPORT

SIZE IN CM.



STORAGE BASE ADJUSTABLE SLATTED BASE ORTHOPAEDIC SURFACE



STORAGE BASE SIDE OPENING ADJUSTABLE SLATTED BASE ORTHOPAEDIC SURFACE



BASE H25 ADJUSTABLE SLATTED BASE ORTHOPAEDIC SURFACE ELECTRICALLY POWERED ADJUSTABLE SLATS



BOX-SPRING BASE COMFORT