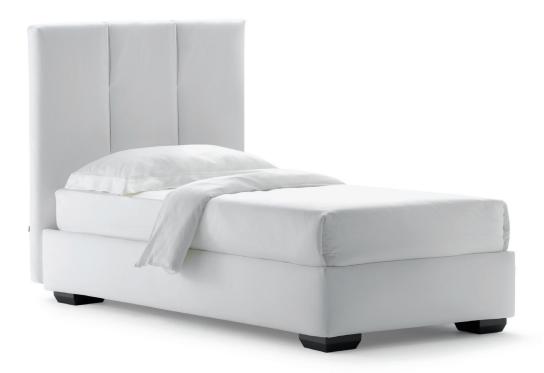

ARGAN SINGLE design Centro Ricerche Flou 2011 Bed in a contemporary style. It has a high headboard with a padded upholstery, embellished by decorative folds. Available with box-spring base Comfort, fixed base h 25 cm., storage base or base with electrical movements. The covers are completely removable and supplied in fabric, leather and Ecopelle.

The four cylindrical feet can be in aluminium color or covered in fabric, leather or Ecopelle.