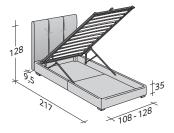

## OUTER SIZES BASES AND MATTRESS SUPPORT

SIZE IN CM.

STORAGE BASE ADJUSTABLE SLATTED BASE ORTHOPAEDIC SURFACE

STORAGE BASE SIDE OPENING ADJUSTABLE SLATTED BASE ORTHOPAEDIC SURFACE

BASE H25 ADJUSTABLE SLATTED BASE ORTHOPAEDIC SURFACE ELECTRICALLY POWERED ADJUSTABLE SLATS

BOX-SPRING BASE COMFORT