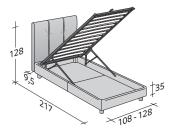

## OUTER SIZES BASES AND MATTRESS SUPPORT

SIZE IN CM.

STORAGE BASE ADJUSTABLE SLATTED BASE ORTHOPAEDIC SURFACE

STORAGE BASE SIDE OPENING ADJUSTABLE SLATTED BASE ORTHOPAEDIC SURFACE

BASE H25 ADJUSTABLE SLATTED BASE ORTHOPAEDIC SURFACE ELECTRICALLY POWERED ADJUSTABLE SLATS

BOX-SPRING BASE COMFORT