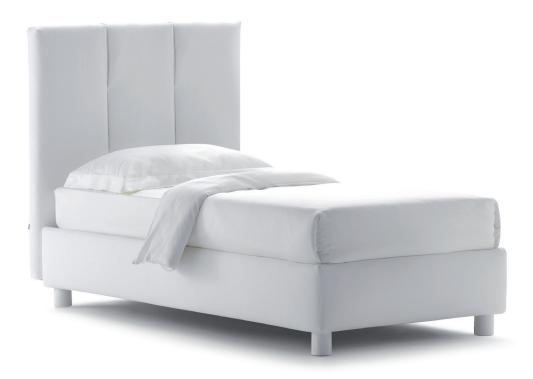

ARGAN SINGLE design Centro Ricerche Flou 2011 Bed in a contemporary style. It has a high headboard with a padded upholstery, embellished by decorative folds. Available with box-spring base Comfort, fixed base h 25 cm., storage base or base with electrical movements. The covers are completely removable and supplied in fabric, leather and Ecopelle.

The four cylindrical feet can be in aluminium color or covered in fabric, leather or Ecopelle.