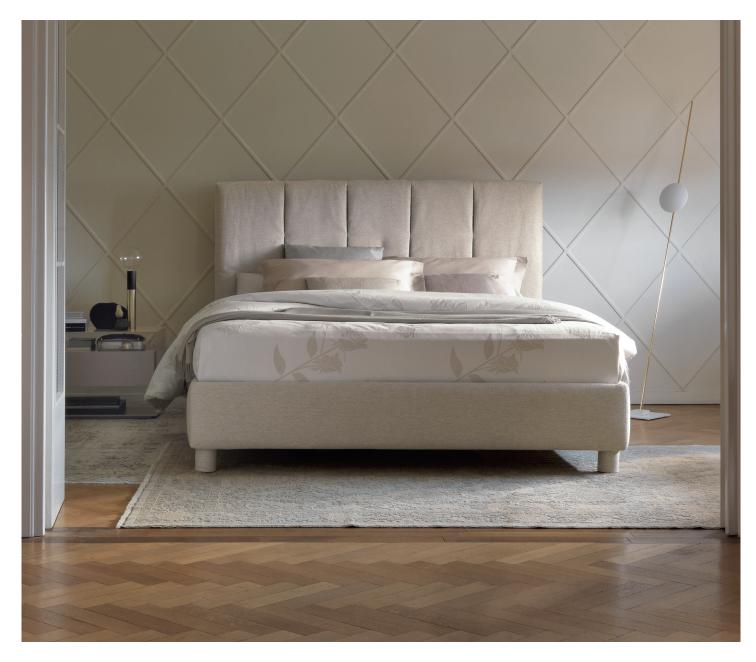

## ARGAN2

design Centro Ricerche Flou 2017 Bed in a contemporary style. It has a high headboard with a padded upholstery, embellished by decorative folds.

Available with box -spring base Comfort, fixed base h 25 cm., storage base or base with electrical movements.

The covers are completely removable and supplied in fabric, leather and Ecopelle.