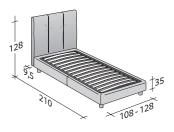

## OUTER SIZES BASES AND MATTRESS SUPPORT

SIZE IN CM.

STORAGE BASE ADJUSTABLE SLATTED BASE ORTHOPAEDIC SURFACE

STORAGE BASE SIDE OPENING ADJUSTABLE SLATTED BASE ORTHOPAEDIC SURFACE

BASE H25 ADJUSTABLE SLATTED BASE ORTHOPAEDIC SURFACE ELECTRICALLY POWERED ADJUSTABLE SLATS

BOX-SPRING BASE COMFORT