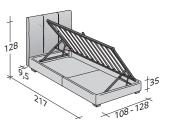

## OUTER SIZES BASES AND MATTRESS SUPPORT

SIZE IN CM.

STORAGE BASE ADJUSTABLE SLATTED BASE ORTHOPAEDIC SURFACE

STORAGE BASE SIDE OPENING ADJUSTABLE SLATTED BASE ORTHOPAEDIC SURFACE

BASE H25 ADJUSTABLE SLATTED BASE ORTHOPAEDIC SURFACE ELECTRICALLY POWERED ADJUSTABLE SLATS

BOX-SPRING BASE COMFORT