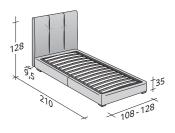

## OUTER SIZES BASES AND MATTRESS SUPPORT

SIZE IN CM.

STORAGE BASE ADJUSTABLE SLATTED BASE ORTHOPAEDIC SURFACE

STORAGE BASE SIDE OPENING ADJUSTABLE SLATTED BASE ORTHOPAEDIC SURFACE

BASE H25 ADJUSTABLE SLATTED BASE ORTHOPAEDIC SURFACE ELECTRICALLY POWERED ADJUSTABLE SLATS