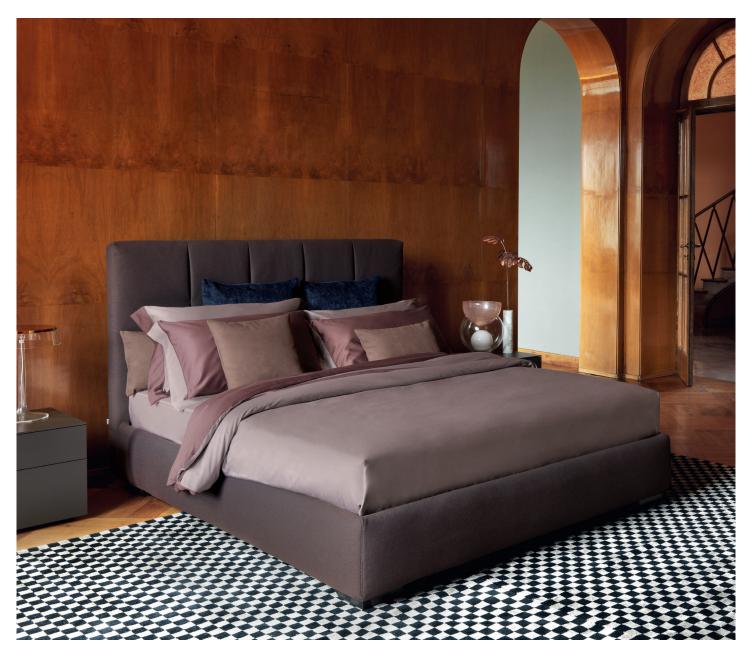

## ARGAN2

design Centro Ricerche Flou 2017 Bed in a contemporary style. It has a high headboard with a padded upholstery, embellished by decorative folds.

Available with box -spring base Comfort, fixed base h 25 cm., storage base or base with electrical movements.

The covers are completely removable and supplied in fabric, leather and Ecopelle.