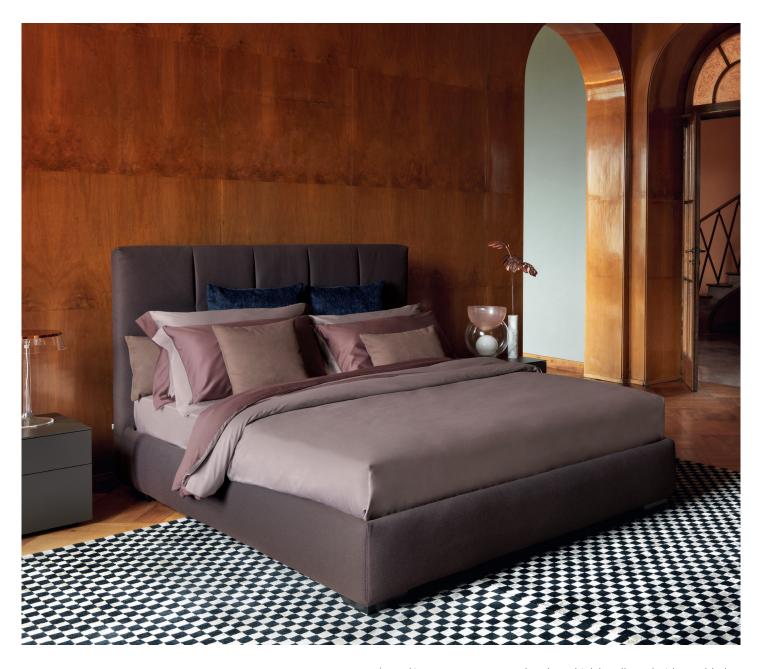

## ARGAN design Centro Ricerche Flou

2011

Bed in a contemporary style. It has a high headboard with a padded upholstery, embellished by decorative folds.

Available with box -spring base Comfort, fixed base h 25 cm., storage base or base with electrical movements. The covers are completely removable and supplied in fabric, leather and Ecopelle.

The four cylindrical feet can be in aluminium color or covered in

fabric, leather or Ecopelle.

OUTER SIZES BASES AND MATTRESS SUPPORT

SIZE IN CM.