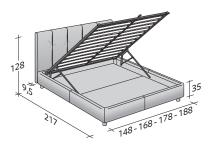

The four cylindrical feet can be in aluminium color or covered in

fabric, leather or Ecopelle.

OUTER SIZES BASES AND MATTRESS SUPPORT

SIZE IN CM.

## STORAGE BASE ADJUSTABLE SLATTED BASE ORTHOPAEDIC SURFACE

BASE H25

ADJUSTABLE SLATTED BASE
ORTHOPAEDIC SURFACE
ELECTRICALLY POWERED ADJUSTABLE SLATS

BOX-SPRING BASE COMFORT