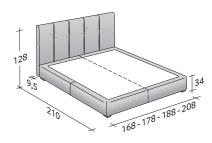

## ARGAN 2

design Centro Ricerche Flou 2017 Bed in a contemporary style. It has a high headboard with a padded upholstery, embellished by decorative folds.

Available with box -spring base Comfort, fixed base h 25 cm., storage base or base with electrical movements.

The covers are completely removable and supplied in fabric, leather and Ecopelle.

OUTER SIZES BASES AND MATTRESS SUPPORT

SIZE IN CM.

STORAGE BASE

ADJUSTABLE SLATTED BASE
ORTHOPAEDIC SURFACE

BASE H25

ADJUSTABLE SLATTED BASE
ORTHOPAEDIC SURFACE
ELECTRICALLY POWERED ADJUSTABLE SLATS

BOX-SPRING BASE COMFORT