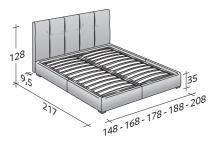

## ARGAN design Centro Ricerche Flou

2011

Bed in a contemporary style. It has a high headboard with a padded upholstery, embellished by decorative folds.

Available with box -spring base Comfort, fixed base h 25 cm., storage base or base with electrical movements. The covers are completely removable and supplied in fabric, leather and Ecopelle.

The four cylindrical feet can be in aluminium color or covered in

fabric, leather or Ecopelle.

OUTER SIZES BASES AND MATTRESS SUPPORT

SIZE IN CM.

## STORAGE BASE ADJUSTABLE SLATTED BASE ORTHOPAEDIC SURFACE

BASE H25

ADJUSTABLE SLATTED BASE
ORTHOPAEDIC SURFACE
ELECTRICALLY POWERED ADJUSTABLE SLATS

BOX-SPRING BASE COMFORT