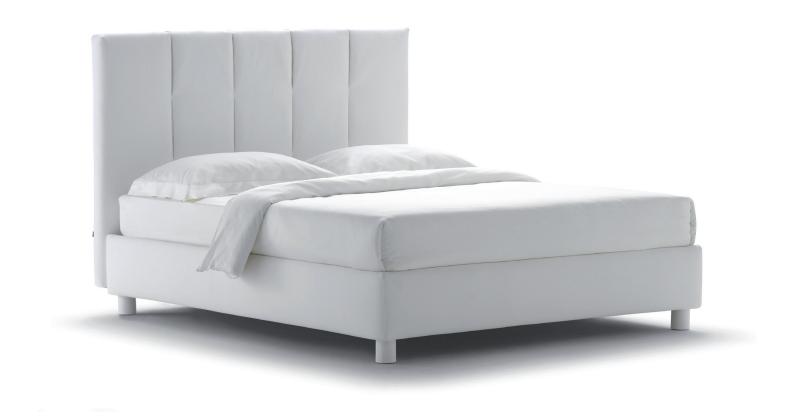

## ARGAN 2

design Centro Ricerche Flou 2017 Bed in a contemporary style. It has a high headboard with a padded upholstery, embellished by decorative folds.

Available with box -spring base Comfort, fixed base h 25 cm., storage base or base with electrical movements.

The covers are completely removable and supplied in fabric, leather and Ecopelle.

OUTER SIZES BASES AND MATTRESS SUPPORT

SIZE IN CM.

STORAGE BASE

ADJUSTABLE SLATTED BASE
ORTHOPAEDIC SURFACE

BASE H25

ADJUSTABLE SLATTED BASE
ORTHOPAEDIC SURFACE
ELECTRICALLY POWERED ADJUSTABLE SLATS