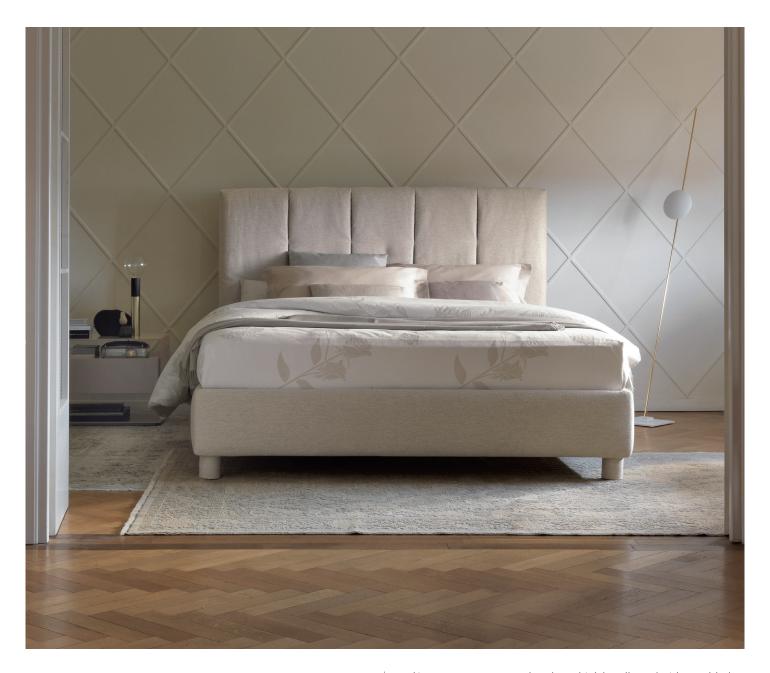

## ARGAN design Centro Ricerche Flou

2011

Bed in a contemporary style. It has a high headboard with a padded upholstery, embellished by decorative folds.

Available with box -spring base Comfort, fixed base h 25 cm., storage base or base with electrical movements. The covers are completely removable and supplied in fabric, leather and Ecopelle.

The four cylindrical feet can be in aluminium color or covered in

fabric, leather or Ecopelle.

OUTER SIZES BASES AND MATTRESS SUPPORT

SIZE IN CM.