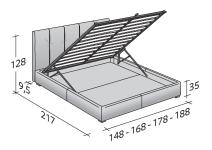

## ARGAN 2

design Centro Ricerche Flou 2017 Bed in a contemporary style. It has a high headboard with a padded upholstery, embellished by decorative folds.

Available with box -spring base Comfort, fixed base h 25 cm., storage base or base with electrical movements.

The covers are completely removable and supplied in fabric, leather and Ecopelle.

OUTER SIZES BASES AND MATTRESS SUPPORT

SIZE IN CM.

STORAGE BASE

ADJUSTABLE SLATTED BASE
ORTHOPAEDIC SURFACE

BASE H25

ADJUSTABLE SLATTED BASE
ORTHOPAEDIC SURFACE
ELECTRICALLY POWERED ADJUSTABLE SLATS

BOX-SPRING BASE COMFORT