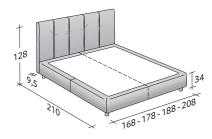

## ARGAN design Centro Ricerche Flou

2011

Bed in a contemporary style. It has a high headboard with a padded upholstery, embellished by decorative folds.

Available with box -spring base Comfort, fixed base h 25 cm., storage base or base with electrical movements. The covers are completely removable and supplied in fabric, leather and Ecopelle.

The four cylindrical feet can be in aluminium color or covered in

fabric, leather or Ecopelle.

OUTER SIZES BASES AND MATTRESS SUPPORT

SIZE IN CM.

## STORAGE BASE ADJUSTABLE SLATTED BASE ORTHOPAEDIC SURFACE

BASE H25

ADJUSTABLE SLATTED BASE
ORTHOPAEDIC SURFACE
ELECTRICALLY POWERED ADJUSTABLE SLATS

BOX-SPRING BASE COMFORT