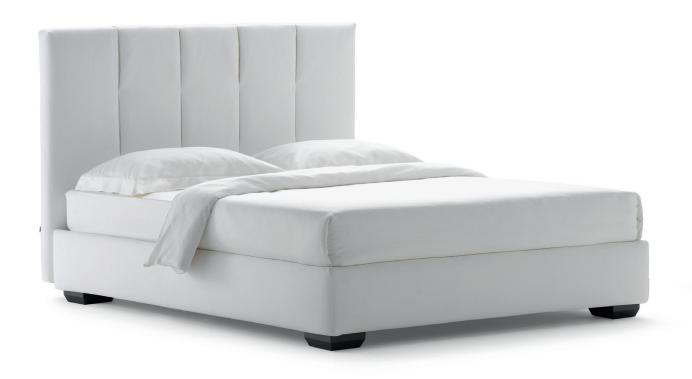

## ARGAN 2

design Centro Ricerche Flou 2017 Bed in a contemporary style. It has a high headboard with a padded upholstery, embellished by decorative folds.

Available with box -spring base Comfort, fixed base h 25 cm., storage base or base with electrical movements.

The covers are completely removable and supplied in fabric, leather and Ecopelle.

OUTER SIZES BASES AND MATTRESS SUPPORT

SIZE IN CM.

STORAGE BASE

ADJUSTABLE SLATTED BASE
ORTHOPAEDIC SURFACE

BASE H25

ADJUSTABLE SLATTED BASE
ORTHOPAEDIC SURFACE
ELECTRICALLY POWERED ADJUSTABLE SLATS