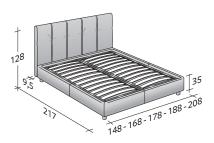

The covers are completely removable and supplied in fabric, leather and Ecopelle.

OUTER SIZES BASES AND MATTRESS SUPPORT

SIZE IN CM.

STORAGE BASE

ADJUSTABLE SLATTED BASE
ORTHOPAEDIC SURFACE

BASE H25

ADJUSTABLE SLATTED BASE
ORTHOPAEDIC SURFACE
ELECTRICALLY POWERED ADJUSTABLE SLATS

BOX-SPRING BASE COMFORT