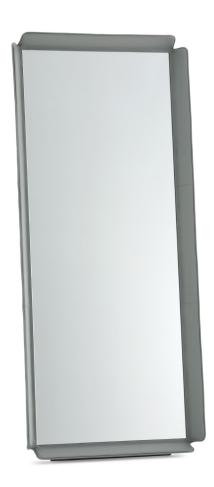

## **GENTLEMAN**

design Carlo Colombo 2015 This collection – with a refined personality as its name would suggest - has expanded thanks to the addition of a new element.

The large full-length mirror joins and enhances the matching pieces in the collection: the bed and the sofas with double covers with piping, the chest-of-drawers, the night-stands, the writing desk, the tallboy and the cigar unit.

This elegant vertical mirror has a large frame covered in leather, with leather piping (in the same color as the frame or in a contrasting color) and is fitted with robust hooks for fixing the mirror to the wall.