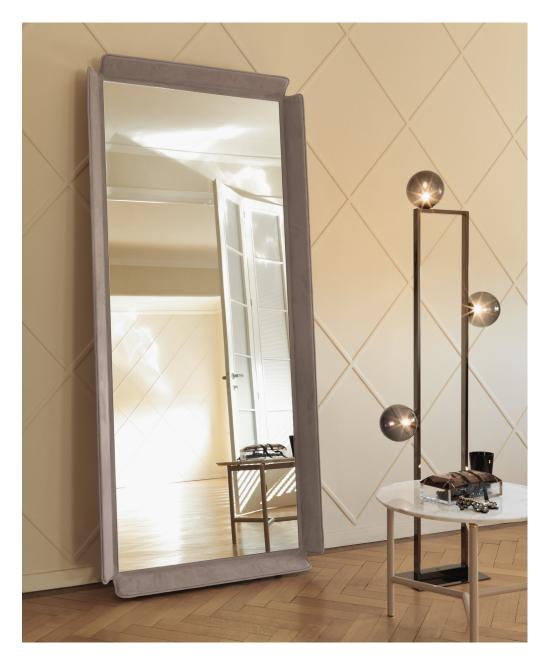

## **GENTLEMAN**

design Carlo Colombo 2015 This collection – with a refined personality as its name would suggest - has expanded thanks to the addition of a new element.

The large full-length mirror joins and enhances the matching pieces in the collection: the bed and the sofas with double covers with piping, the chest-of-drawers, the night-stands, the writing desk, the tallboy and the cigar unit.

This elegant vertical mirror has a large frame covered in leather, with leather piping (in the same color as the frame or in a contrasting color) and is fitted with robust hooks for fixing the mirror to the wall.