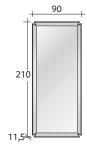

## **GENTLEMAN**

design Carlo Colombo 2015 This collection – with a refined personality as its name would suggest - has expanded thanks to the addition of a new element.

The large full-length mirror joins and enhances the matching pieces in the collection: the bed and the sofas with double covers with piping, the chest-of-drawers, the night-stands, the writing desk, the tallboy and the cigar unit.

This elegant vertical mirror has a large frame covered in leather, with leather piping (in the same color as the frame or in a contrasting color) and is fitted with robust hooks for fixing the mirror to the wall.







**OUTER SIZES**