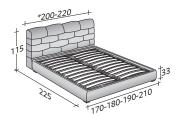

The bed Majal can be supplied in fabric or leather with removable cover. It is available with: box-spring base Comfort, storage base, fixed base or base with electric movement control.

OUTER SIZES BASES AND MATTRESS SUPPORTS

SIZE IN CM.

BASE H25
ADJUSTABLE SLATTED BASE
ELECTRICALLY POWERED ADJUSTABLE SLATS

BOX-SPRING BASE COMFORT