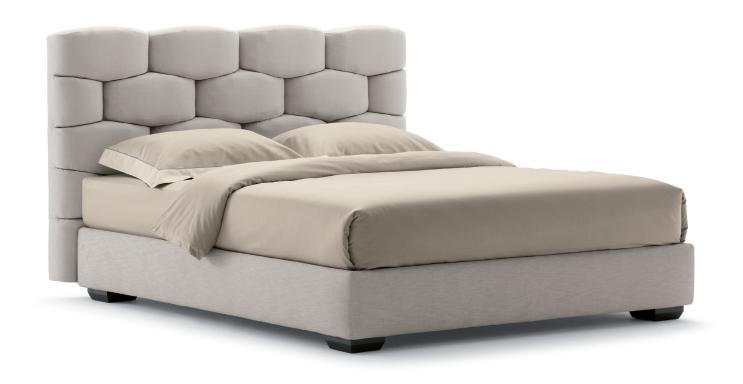

MAJAL design Carlo Colombo 2015 A beautiful double-size bed, the key features are the sumptuous fabrics, clearly visible in the geometric shapes of the headboard, that resembles a modern boiserie.

The headboard is available in two versions: aligned with the edge of the bed, or extended from the sides of the bed.

The bed Majal can be supplied in fabric or leather with removable cover. It is available with: box-spring base Comfort, storage base, fixed base or base with electric movement control.

OUTER SIZES BASES AND MATTRESS SUPPORTS