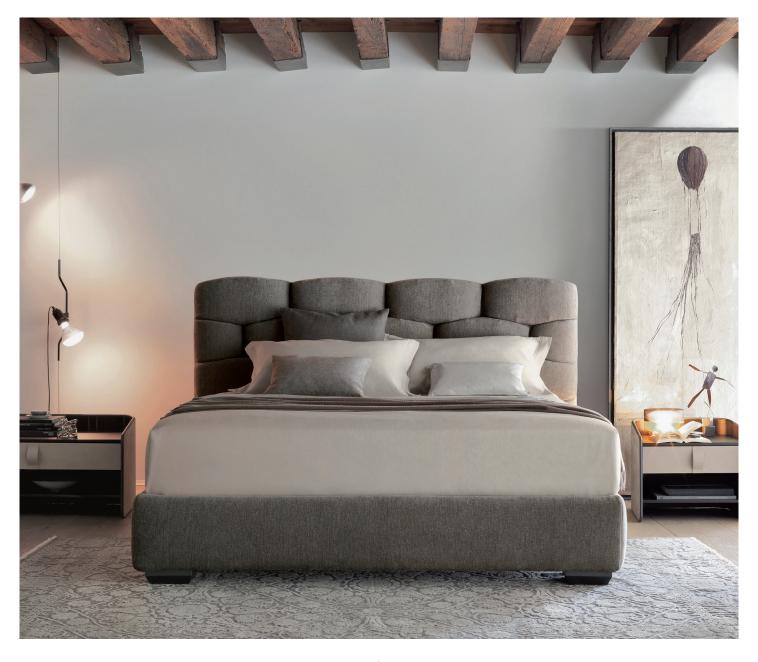

MAJAL design Carlo Colombo 2015 A beautiful double-size bed, the key features are the sumptuous fabrics, clearly visible in the geometric shapes of the headboard, that resembles a modern boiserie.

The headboard is available in two versions: aligned with the edge of the bed, or extended from the sides of the bed.

The bed Majal can be supplied in fabric or leather with removable cover. It is available with: box-spring base Comfort, storage base, fixed base or base with electric movement control.

OUTER SIZES BASES AND MATTRESS SUPPORTS