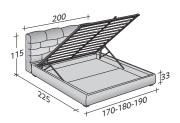

The bed Majal can be supplied in fabric or leather with removable cover. It is available with: box-spring base Comfort, storage base, fixed base or base with electric movement control.

OUTER SIZES BASES AND MATTRESS SUPPORTS

SIZE IN CM.

BASE H25
ADJUSTABLE SLATTED BASE
ELECTRICALLY POWERED ADJUSTABLE SLATS

BOX-SPRING BASE COMFORT