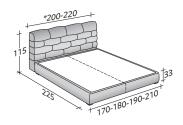

SIZE IN CM.

BASE H25
ADJUSTABLE SLATTED BASE
ELECTRICALLY POWERED ADJUSTABLE SLATS

BOX-SPRING BASE COMFORT