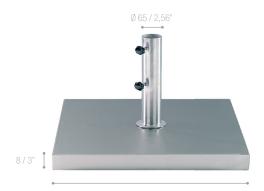

# SHADY BASE

REF: MOB 65 (EP)

#### DIMENSIONS

Width 65 cm / 26 inch
Depth 65 cm / 26 inch
Height 8 cm / 3 inch

23 kg / 50,7 Lbs + balast

#### **MATERIALS**

BASE + TUBE

STAINLESS STEEL

Brushed hairline finished Stainless Steel, type AISI304 18/08 with 18% chromium and 8% nickel.

Wall thickness of the Stainless Steel tubes: 2mm.

OPTIONAL: we recommend the electropolishing treatment of the frame if it is to be used in a corrosive environment.