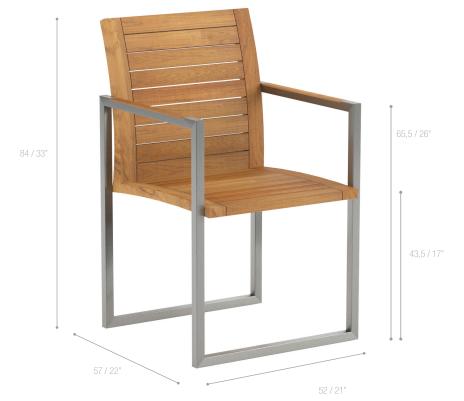

#### **DIMENSIONS**

52 cm / 21 inch Width Depth 57 cm / 22 inch 84 cm / 33 inch Height

10 kg / 22 Lbs