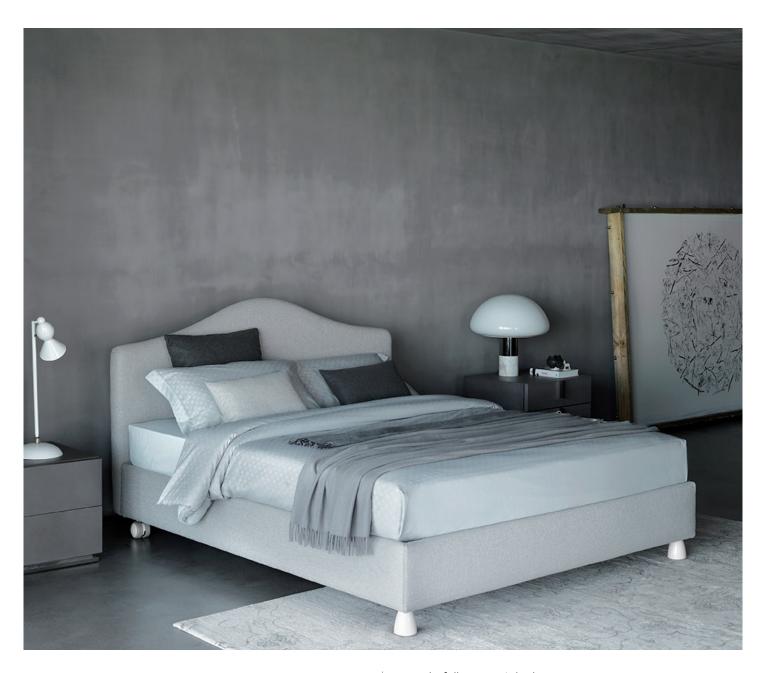

## **PEONIA**

DOUBLE design Centro Ricerche Flou 1987 A wonderfully romantic bed.

Head-board and base padded and upholstered with fabric, leather or Ecopelle covers, completely removable thanks to practical Velcro fasteners.

Available with box -spring base Comfort, storage base, fixed base h 25 cm. or h 16 cm. and with electrical movements.

## PEONIA DOUBLE design Centro Ricerche Flou 1987