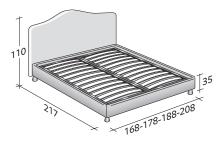

# OUTER SIZES BASES AND MATTRESS SUPPORTS

SIZE IN CM.

#### BOX-SPRING BASE COMFORT