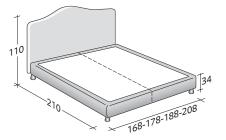

# OUTER SIZES BASES AND MATTRESS SUPPORTS

SIZE IN CM.

#### BOX-SPRING BASE COMFORT