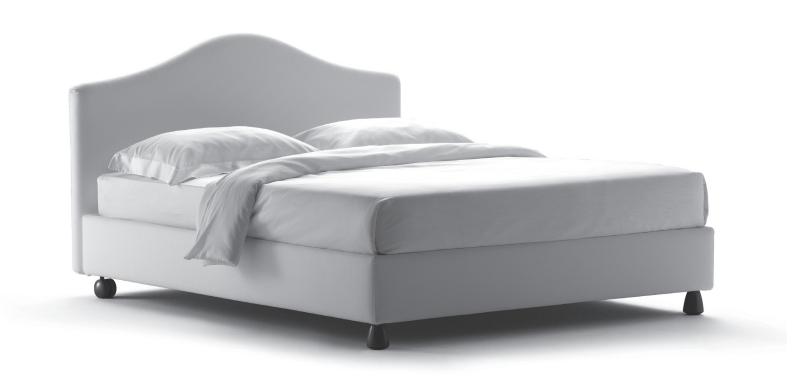

## **PEONIA**

DOUBLE design Centro Ricerche Flou 1987 A wonderfully romantic bed.

Head-board and base padded and upholstered with fabric, leather or Ecopelle covers, completely removable thanks to practical Velcro fasteners.

Available with box -spring base Comfort, storage base, fixed base h 25 cm. or h 16 cm. and with electrical movements.

## PEONIA DOUBLE design Centro Ricerche Flou 1987