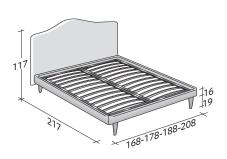

# OUTER SIZES BASES AND MATTRESS SUPPORTS

SIZE IN CM.

#### BASE H16

ADJUSTABLE SLATTED BASE ORTHOPAEDIC SURFACE ELECTRICALLY POWERED ADJUSTABLE SLATS

 $<sup>{}^*\, {\</sup>sf Available\, also\, with\, loose\, valance\, cover}$