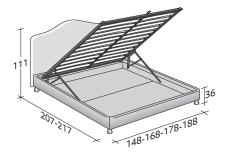

# OUTER SIZES BASES AND MATTRESS SUPPORTS

SIZE IN CM.

#### STORAGE BASE

ADJUSTABLE SLATTED BASE \*
ORTHOPAEDIC SURFACE \*
SLATTED BASE