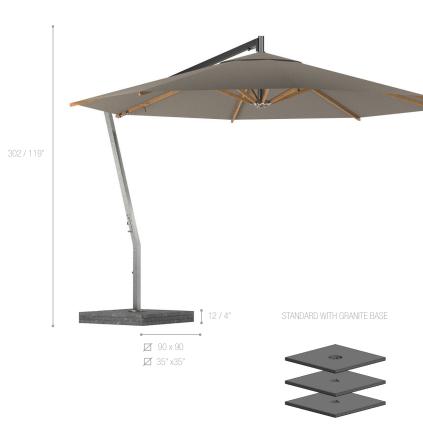

# **PRODUCT SHEET**

REF: SHAX

### DIMENSIONS

Height 302 cm / 119 inch

Ø 4,0

3 x 4

Total weight 300 kg / 661 Lbs

Base 260 kg / 573 Lbs

28 kg / 61,7 Lbs

31 kg / 68,4 Lbs

# **PRODUCT SHEET**

REF: MOB X

Ø 90 x 90 Ø 35" x 35"

# DIMENSIONS

Width 90 cm / 35 inch
Depth 90 cm / 35 inch
Height 12 cm / 5 inch

188 kg / 415 Lbs