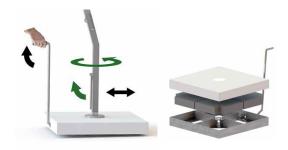

## GRANITE

Granite is (after diamond) the hardest stone in the world. Granite combines high scratch resistance with minimal porosity.

**GRANITE - PEARL GREY** 

abla

Optional mobile base

COATED ALUMINUM - WHITE

COATED ALUMINUM - CAPPUCCINO

COATED ALUMINUM - BLACK

- ✓ Nylon wheels and detachable handle for moving around on the terrace