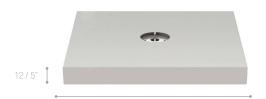

# **PRODUCT SHEET**

REF: MOB X

Ø 90 x 90 Ø 35" x 35"

# DIMENSIONS

Width 90 cm / 35 inch
Depth 90 cm / 35 inch
Height 12 cm / 5 inch

188 kg / 415 Lbs