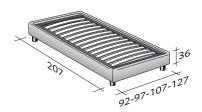

## STORAGE BASE ADJUSTABLE SLATTED BASE \* ORTHOPAEDIC SURFACE \*

STORAGE BASE SIDE OPENING
ADJUSTABLE SLATTED BASE \*
ORTHOPAEDIC SURFACE \*

**BOX-SPRING BASE COMFORT** 

BASE H25

ADJUSTABLE SLATTED BASE \*
ORTHOPAEDIC SURFACE \*
ELECTRICALLY POWERED ADJUSTABLE SLATS \*