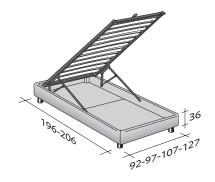

## STORAGE BASE ADJUSTABLE SLATTED BASE \* ORTHOPAEDIC SURFACE \*

STORAGE BASE SIDE OPENING
ADJUSTABLE SLATTED BASE \*
ORTHOPAEDIC SURFACE \*

**BOX-SPRING BASE COMFORT** 

BASE H25

ADJUSTABLE SLATTED BASE \*
ORTHOPAEDIC SURFACE \*
ELECTRICALLY POWERED ADJUSTABLE SLATS \*

Completely removable cover in fabric, leather or Ecopelle.

OUTER SIZES BASES AND MATTRESS SUPPORTS

SIZE IN CM.