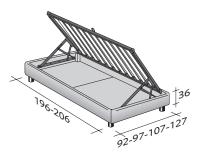

## STORAGE BASE ADJUSTABLE SLATTED BASE \* ORTHOPAEDIC SURFACE \*

STORAGE BASE SIDE OPENING
ADJUSTABLE SLATTED BASE \*
ORTHOPAEDIC SURFACE \*

**BOX-SPRING BASE COMFORT** 

BASE H25

ADJUSTABLE SLATTED BASE \*
ORTHOPAEDIC SURFACE \*
ELECTRICALLY POWERED ADJUSTABLE SLATS \*

Completely removable cover in fabric, leather or Ecopelle.

OUTER SIZES BASES AND MATTRESS SUPPORTS

SIZE IN CM.