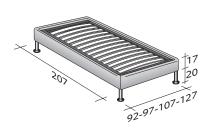

BASE H16

ADJUSTABLE SLATTED BASE
ORTHOPAEDIC SURFACE
ELECTRICALLY POWERED ADJUSTABLE SLATS