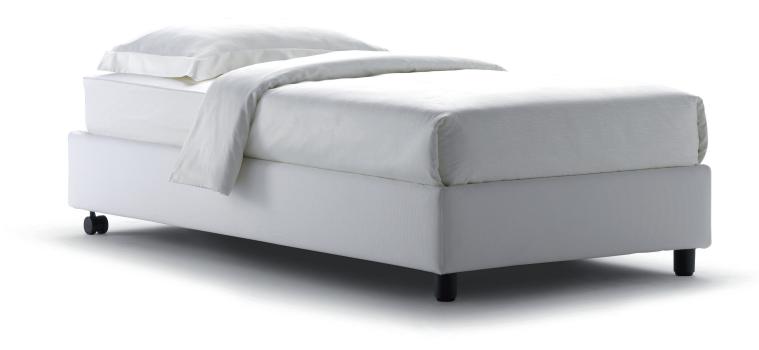

## **SOMMIER** SINGLE

design Centro Ricerche Flou 1982 Extremely functional bed of elegant linear design.

Available with box-spring base Comfort, storage base, fixed base h 25 cm. or h 16 cm. and with electrical movements.

Completely removable cover in fabric, leather or Ecopelle.

OUTER SIZES BASES AND MATTRESS SUPPORTS

SIZE IN CM.