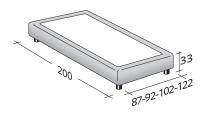

## STORAGE BASE ADJUSTABLE SLATTED BASE \* ORTHOPAEDIC SURFACE \*

STORAGE BASE SIDE OPENING
ADJUSTABLE SLATTED BASE \*
ORTHOPAEDIC SURFACE \*

**BOX-SPRING BASE COMFORT** 

BASE H25

ADJUSTABLE SLATTED BASE \*
ORTHOPAEDIC SURFACE \*
ELECTRICALLY POWERED ADJUSTABLE SLATS \*