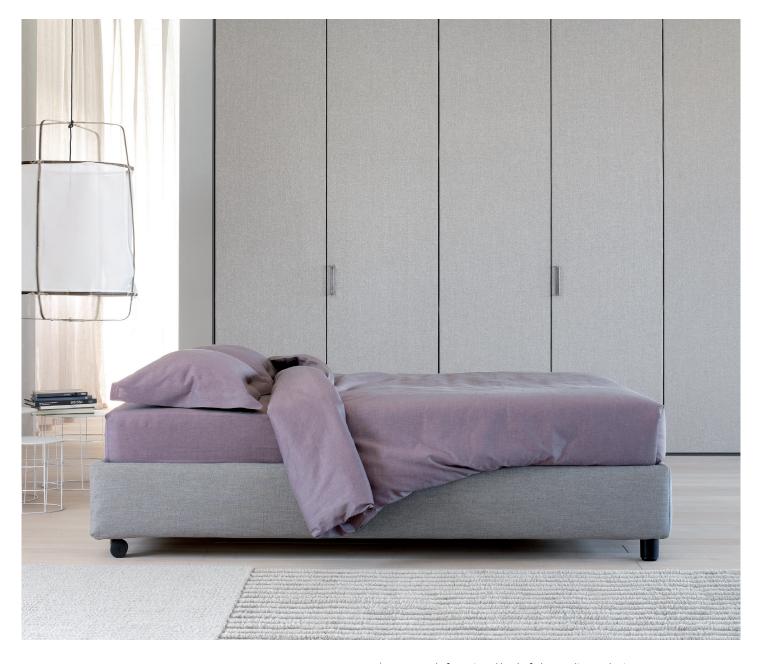

## **SOMMIER** SINGLE

design Centro Ricerche Flou 1982 Extremely functional bed of elegant linear design.

Available with box-spring base Comfort, storage base, fixed base h 25 cm. or h 16 cm. and with electrical movements.

Completely removable cover in fabric, leather or Ecopelle.

OUTER SIZES BASES AND MATTRESS SUPPORTS

SIZE IN CM.