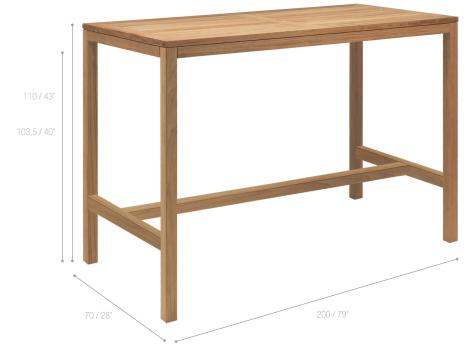

#### DIMENSIONS

Width 200 cm / 79 inch 70 cm / 28 inch Depth 110 cm / 43 inch Height

34,7 kg / 76,5 Lbs