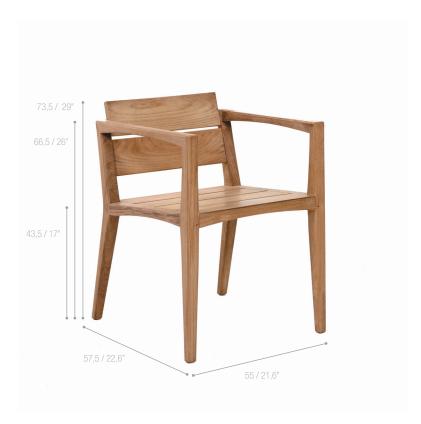

## DIMENSIONS

 Width
 55 cm / 21,6 inch

 Depth
 57,5 cm / 22,6 inch

 Height
 73,5 cm / 29 inch

9 kg / 19,84 Lbs