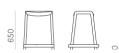

## DOME 267

DESIGN: ODO FIORAVANTI

Dome stool is the latest evolution of the chair and features a structure which is an alternation of linear and curved signs. A plastic stool that recalls the typical wood joinery and the shapes of metal, where the minimalist essence and the structural simplicity are maintained. The innovative rectangular shape of the seat with rounded edges makes for an ergonomic stool, despite its small saddle seat. Made entirely from gas air-injection moulded polypropylene, Dome stool is designed for all decors and varied uses, and can also be stacked vertically.

INFORMATION REQUEST

Art. 267

Art. 268

LEGEND FINISHES