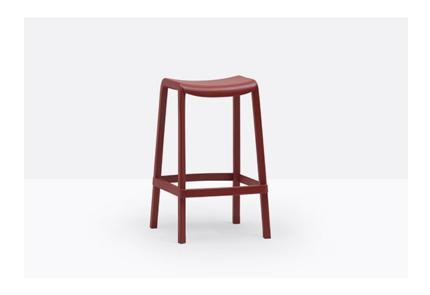

## DOME 267

DESIGN: ODO FIORAVANTI

Dome stool is the latest evolution of the chair and features a structure which is an alternation of linear and curved signs. A plastic stool that recalls the typical wood joinery and the shapes of metal, where the minimalist essence and the structural simplicity are maintained. The innovative rectangular shape of the seat with rounded edges makes for an ergonomic stool, despite its small saddle seat. Made entirely from gas air-injection moulded polypropylene, Dome stool is designed for all decors and varied uses, and can also be stacked vertically.