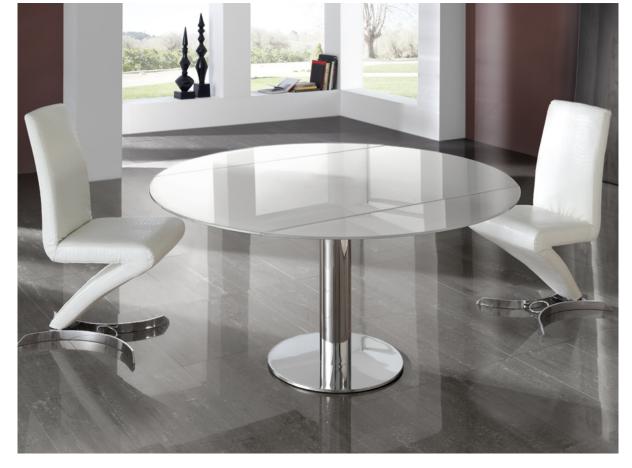

**Alba** 

250516N

Dining tables

Extensible table made of stainless steel and metal with lacquered chrome finish. Tempered glass top, white lacquer. This table is extensible by revolving movement.

## **GENERAL INFORMATION**

Catalogue: M32 Mobiliario y Decoración Page: 32

Type: Dining tables Collection: Alba