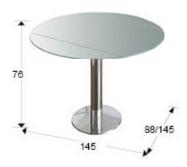

## SIZES

Sizes: 

145.0 

76.0 

88.0 cm
Height when installed: 76.0/ max. 78.0 cm

Weight: 81.0 Kg

Packaging weight 1: 15.0 Kg Packaging weight 2: 66.0 Kg