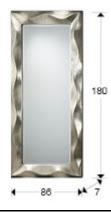

### **SIZES**

Sizes: ↔ 86.0 <sup>1</sup> 180.0 7.0 cm Weight: 17.0 Kg

## ADDITIONAL INFORMATION

Material:Glass, polyurethane Finish: Mirror, aged silver leaf Size of the mirror plate: ←60.0 \$\frac{1}{2}\$ 152.0 cm Width of the frame: 13.0 cm