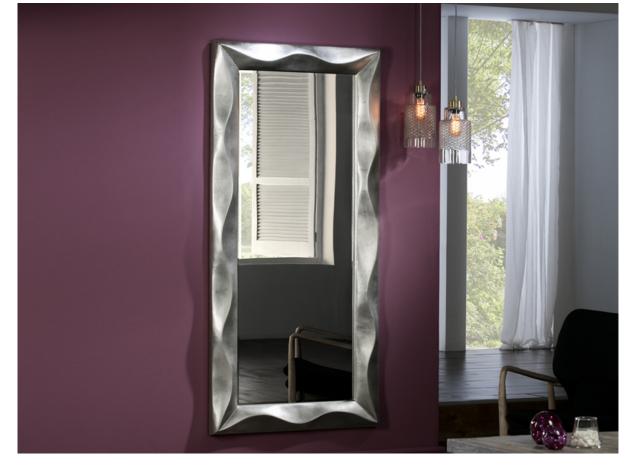

# Alborán

314716

Mirrors with frame

Dressing mirror with molded frame like waves, aged silver leaf finish. Bevelled mirror plate. Ready to hang in horizontal or vertical position.

#### **GENERAL INFORMATION**

Catalogue: M32 Mobiliario y Decoración Page: 105 Type: Mirrors with frame Collection: Alborán

## ADDITIONAL INFORMATION

Material:Glass, polyurethane Finish: Mirror, aged silver leaf Size of the mirror plate: ←60.0 \$\frac{1}{2}\$ 152.0 cm Width of the frame: 13.0 cm