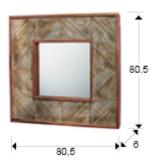

### **SIZES**

Sizes:  $\leftrightarrow$  80.5 \$\frac{1}{2}\$ 80.5 \$\breve{7}\$ 6.0 cm Weight: 10.5 Kg