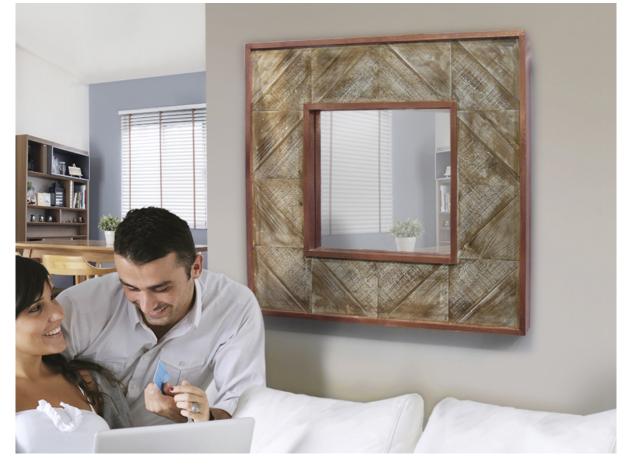

# Alpes Mirrors with frame 569529

Square mirror with frame made of wood in natural finish with white patina, finished off with outlined in copper. Central mirror.

## ADDITIONAL INFORMATION

Material:Glass, wood and copper Finish: Mirror, white patina Size of the mirror plate: ↔42.5 \$\(\tag{42.5}\) cm Width of the frame: 20.0 cm