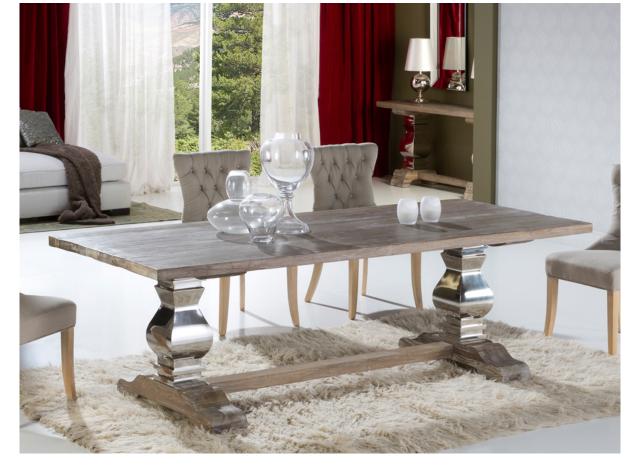

# **Antica**

591684

**Dining tables** 

Table made of solid ash wood, aged with white patina. Polished steel pilasters. Top of 4,5 cm thickness.

# ADDITIONAL INFORMATION

Material:Steel and wood Finish: Polished steel & white patina Assembling time by customer: 30 min Top thickness: 4.5 cm