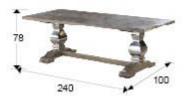

# SIZES

Sizes: 

240.0 ↑ 78.0 № 100.0 cm

Weight: 118.0 Kg

Packaging weight 1: 38.0 Kg

Packaging weight 2: 80.0 Kg