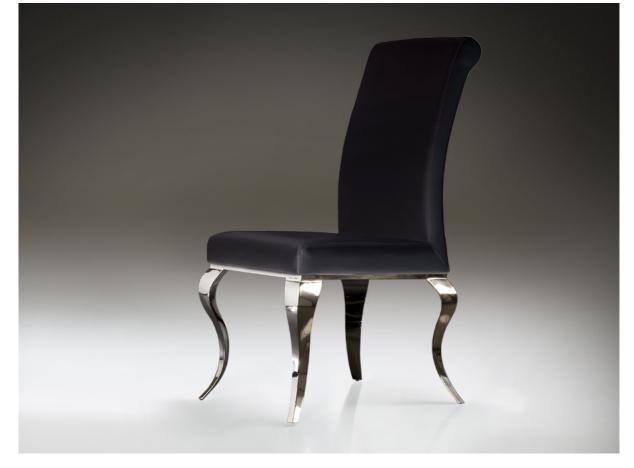

# Barroque Chairs and Armchairs

792572

Chair made of stainless steel. Upholstery in black faux leather.

### ADDITIONAL INFORMATION

Material:Synthetic leather, stainless s Finish: Black Assembling time by customer: 5 min seat height: 48.0 cm seat width: 45.0 cm seat depth: 44.0 cm back width: 42.0 cm back height: 57.0 cm