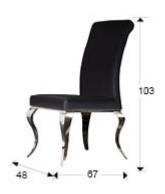

# Barroque Chairs and Armchairs

792572

Chair made of stainless steel. Upholstery in black faux leather.

#### **GENERAL INFORMATION**

Catalogue: M32 Mobiliario y Decoración Page: 18 Type: Chairs and Armchairs

Collection: Barroque



### SIZES

Sizes: ↔ 48.0 <sup>1</sup> 103.0 67.0 cm Weight: 8.6 Kg

## SIZES WITH PACKAGING

Weight: 10.7 Kg Volume: 0.1810m³

Sizes: ↔ 92.0 1 58.0 68.0 cm

### ADDITIONAL INFORMATION

Material:Synthetic leather, stainless s Finish: Black Assembling time by customer: 5 min seat height: 48.0 cm seat width: 45.0 cm seat depth: 44.0 cm back width: 42.0 cm back height: 57.0 cm

back height: 57.0 cm