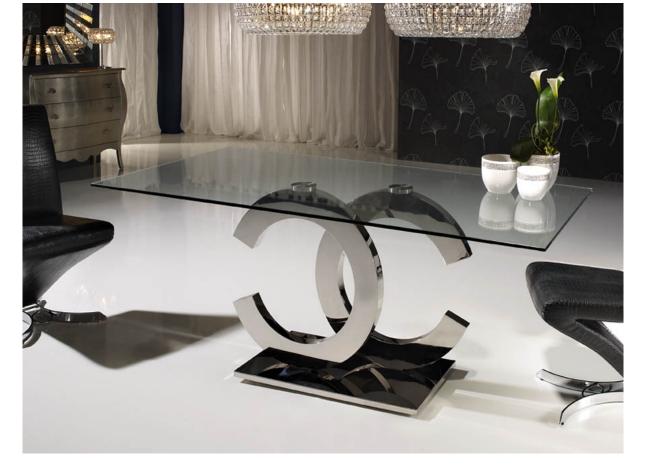

## 820426 / 2059

Recommended produ

Rectangular dining table made of stainless steel, safety glass top of 12 mm thickness with polished edge.

Glass top 180x90 cm

#### ADDITIONAL INFORMATION

Material:Stainless steel, glass Assembling time by customer: 10 min Top thickness: 1.2 cm