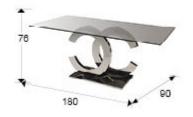

#### SIZES

Sizes: ↔ 0.0 <sup>1</sup> 76.0 <sup>J</sup> 0.0 cm Weight: 115.5 Kg Packaging weight 1: 54.5 Kg Packaging weight 2: 50.0 Kg