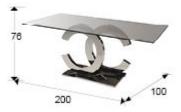

# **Calima**

820426 / 2060

Recommended product

**Dining tables** 

Rectangular dining table made of stainless steel, safety glass top of 12 mm thickness with polished edge.

Glass top 200x90 cm

## **GENERAL INFORMATION**

Catalogue: M32 Mobiliario y Decoración Page: 20 EAN Code: 8435435310806 Type: Dining tables Collection: Calima



#### **SIZES**

Sizes: 

Output

Outp

#### SIZES WITH PACKAGING

Weight: 154.5 Kg Volume: 0.6590m³ Number of cartons: 2

Sizes of carton No.1:  $\leftrightarrow$  107.0 \(\frac{1}{2}\) 80.0 \(\frac{1}{2}\) 56.0 cm Sizes of carton No.2:  $\leftrightarrow$  208.0 \(\frac{1}{2}\) 8.0 \(\frac{1}{2}\) 108.0 cm

### ADDITIONAL INFORMATION

Material:Stainless steel, glass Assembling time by customer: 10 min Top thickness: 1.2 cm