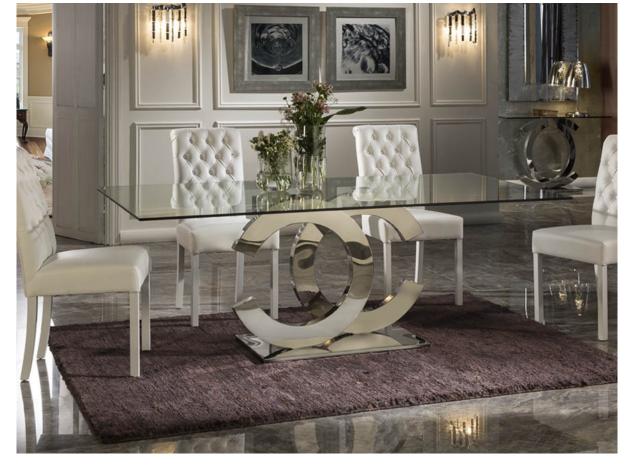

# **Calima**

820426 / 2060

Recommended product

**Dining tables** 

Rectangular dining table made of stainless steel, safety glass top of 12 mm thickness with polished edge.

Glass top 200x90 cm