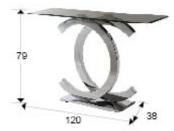

## SIZES

Sizes: 
→ 120.0 
↑ 79.0 
✓ 38.0 cm
Weight: 39.4 Kg
Packaging weight 1: 25.0 Kg
Packaging weight 2: 14.4 Kg