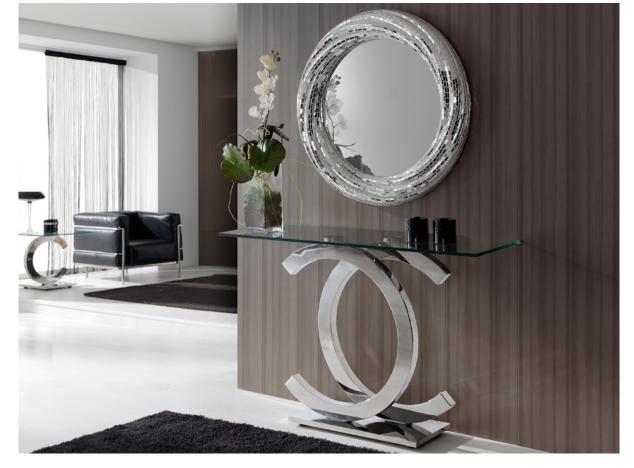

Calima

821437

Console tables

Console table made of stainless steel, safety glass top of 12 mm thickness, polished edge.

## ADDITIONAL INFORMATION

Material:Stainless steel, glass Top thickness: 1.2 cm