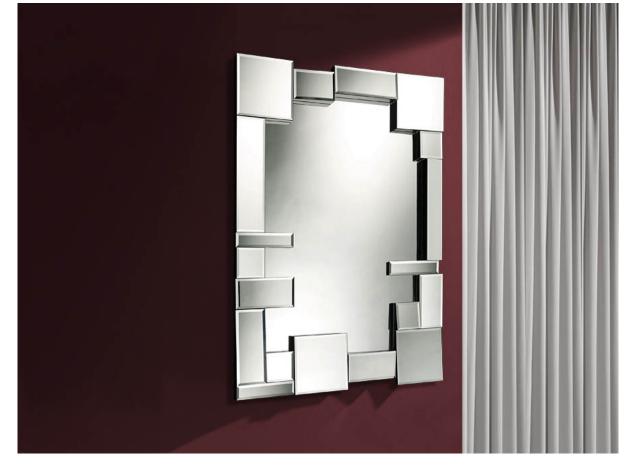

# **Dreams**

385213

**Glass mirrors** 

Mirror framed by bevelled mirror plates of different sizes, asymmetrically placed and with different angles. Black wooden back. Ready to hang in horizontal or vertical position.