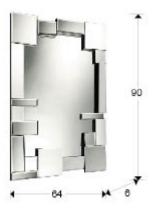

# **Dreams**

385213

**Glass mirrors** 

Mirror framed by bevelled mirror plates of different sizes, asymmetrically placed and with different angles. Black wooden back. Ready to hang in horizontal or vertical position.

# **GENERAL INFORMATION**

Catalogue: B27 (Antiguo) Page: 18 Type: Glass mirrors

Collection: Dreams



### **SIZES**

Sizes: ↔ 64.0 ‡ 90.0 **2** 6.0 cm Weight: 17.0 Kg

# SIZES WITH PACKAGING

Weight: 19.0 Kg Volume: 0.1010m3

Sizes: ↔ 74.0 101.0 13.5 cm

### ADDITIONAL INFORMATION

Size of the mirror plate:  $\leftrightarrow$  50.0 \(\frac{1}{2}\) 71.0 cm

Width of the frame: 18.0 cm