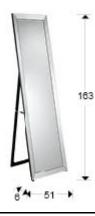

#### Elisa 195381

**Glass mirrors** 

Dressing mirror made with bevelled central mirror plate and frame of 5,5 cm of mirror. All bevels of 5 mm. Back of MDF finished in black colour. Standing by folding leg.

#### **GENERAL INFORMATION**

Catalogue: M32 Mobiliario y Decoración Page: 75 Type: Glass mirrors Collection: Elisa



# **SIZES**

Sizes: 

51.0 

163.0 

6.0 cm

Weight: 20.0 Kg

### SIZES WITH PACKAGING

Weight: 30.0 Kg Volume: 0.1850m3

Sizes: ↔ 71.0 180.0 14.5 cm

# ADDITIONAL INFORMATION

Material:Glass, MDF Finish: Silver mirror, black lacquer Size of the mirror plate: ↔39.0 \$\\$152.0 cm Width of the frame: 6.0 cm