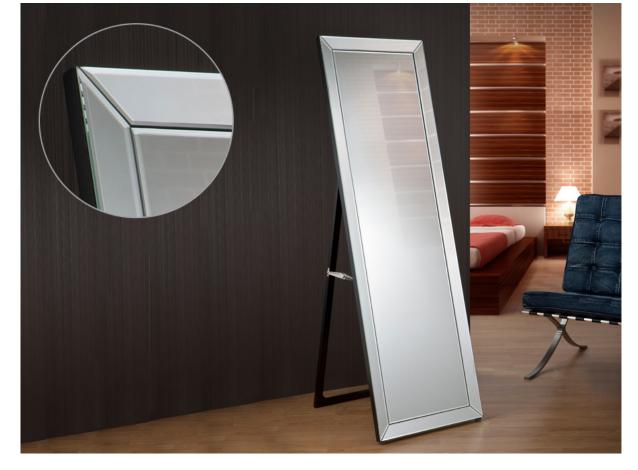

#### Elisa 195381

**Glass mirrors** 

Dressing mirror made with bevelled central mirror plate and frame of 5,5 cm of mirror. All bevels of 5 mm. Back of MDF finished in black colour. Standing by folding leg.

# ADDITIONAL INFORMATION

Material:Glass, MDF Finish: Silver mirror, black lacquer Size of the mirror plate: ↔39.0 \$\\$152.0 cm Width of the frame: 6.0 cm