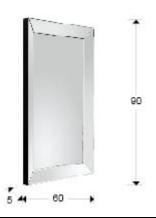

#### Elisa 195437

**Glass mirrors** 

Mirror with bevelled central mirror and frame of 5,5 cm of mirror. All bevels of 5 mm. MDF back finished in black colour. Ready to hang in horizontal or vertical position.

#### **GENERAL INFORMATION**

Catalogue: M32 Mobiliario y Decoración Page: 74 Type: Glass mirrors Collection: Elisa



## **SIZES**

Sizes: ↔ 60.0 ‡ 90.0 ₹5.0 cm Weight: 12.5 Kg

# SIZES WITH PACKAGING

Weight: 14.0 Kg Volume: 0.0750m3

Sizes: ← 70.0 198.0 11.0 cm

## ADDITIONAL INFORMATION

Material:Glass, MDF Finish: Silver mirror, black lacquer Size of the mirror plate: ↔45.0 \$\frac{1}{2}\$ 75.0 cm Width of the frame: 8.0 cm