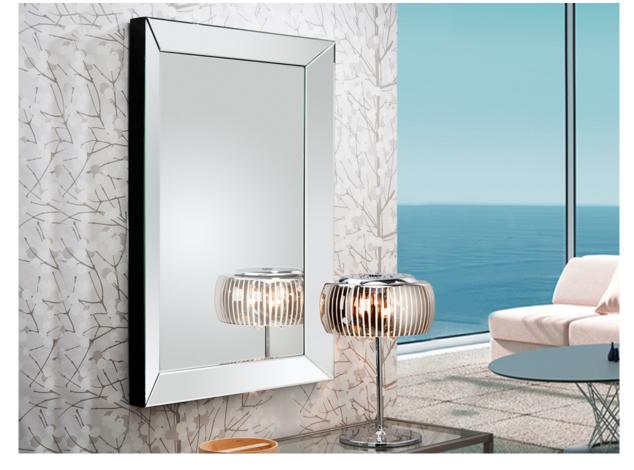

#### Elisa 195437

**Glass mirrors** 

Mirror with bevelled central mirror and frame of 5,5 cm of mirror. All bevels of 5 mm. MDF back finished in black colour. Ready to hang in horizontal or vertical position.