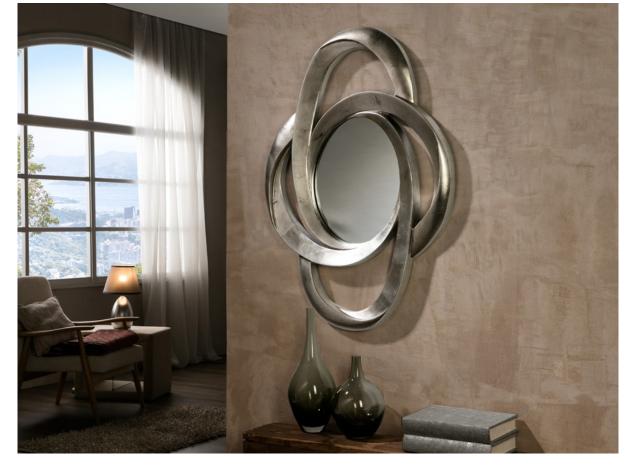

# Galaxia

420321

Mirrors with frame

Mirror with molded frame, rustic finish with silver leaf. Central mirror plate. Ready to hang in horizontal or vertical position.

### **GENERAL INFORMATION**

Catalogue: M32 Mobiliario y Decoración Page: 107 Type: Mirrors with frame Collection: Galaxia

#### SIZES

Sizes: ↔ 54.0 <sup>1</sup> 77.0 <sup>2</sup> 4.0 cm Weight: 2.0 Kg

# ADDITIONAL INFORMATION

Material:Glass, polyurethane Finish: Mirror, aged silver leaf Size of the mirror plate: ↔25.0 \$\frac{1}{2}\$ 35.0 cm