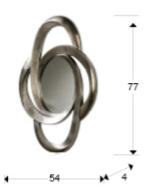

# Galaxia

420321

Mirrors with frame

Mirror with molded frame, rustic finish with silver leaf. Central mirror plate. Ready to hang in horizontal or vertical position.

### **GENERAL INFORMATION**

Catalogue: M32 Mobiliario y Decoración Page: 107 Type: Mirrors with frame Collection: Galaxia



#### SIZES

Sizes: ↔ 54.0 <sup>1</sup> 77.0 <sup>2</sup> 4.0 cm Weight: 2.0 Kg

## SIZES WITH PACKAGING

Weight: 3.5 Kg Volume: 0.0350m³

Sizes: ↔ 63.0 \$\frac{1}{2}\$ 86.0 \$\frac{1}{2}\$ 6.5 cm

# ADDITIONAL INFORMATION

Material:Glass, polyurethane Finish: Mirror, aged silver leaf Size of the mirror plate: ↔25.0 \$\frac{1}{2}\$ 35.0 cm