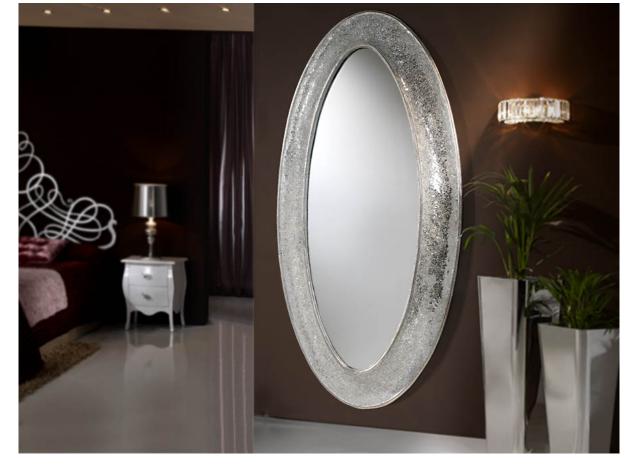

### Gaudi 131318

Mirrors with frame

Mirror with molded polyurethane frame, decorated with mosaic of cracked mirror and silver leaf details.

### **GENERAL INFORMATION**

Catalogue: M30 Mobiliario y Decoración Page: 117 Type: Mirrors with frame Collection: Gaudi