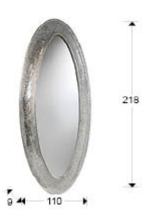

# SIZES

Sizes:  $\leftrightarrow$  110.0 \(\frac{1}{2}\) 218.0 \(\vec{7}\)9.0 cm Weight: 32.4 Kg