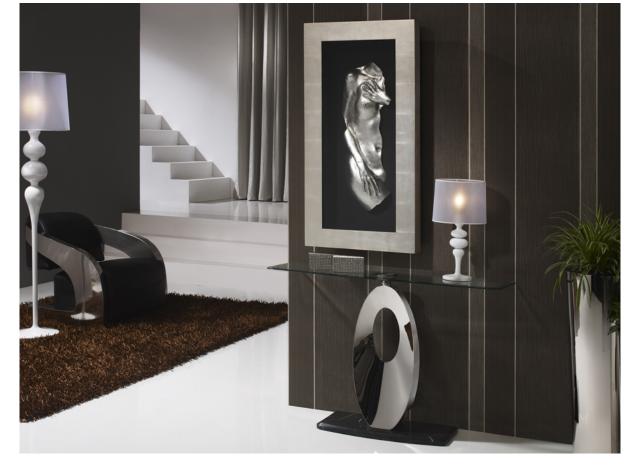

### Luna 821268 **Console tables**

Console table made of stainless steel. Safety bevelled glass top of 10 mm thickness. Marble base with curved front.

## **GENERAL INFORMATION**

Catalogue: M32 Mobiliario y Decoración Page: 48 Type: Console tables

Collection: Luna

## ADDITIONAL INFORMATION

Material:Stainless steel, glass, marble Top thickness: 1.0 cm