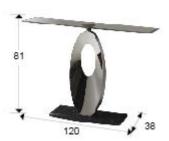

## SIZES

Sizes: 
→ 120.0 
\$1.0 
\$38.0 cm
Weight: 32.3 Kg
Packaging weight 1: 14.8 Kg
Packaging weight 2: 8.1 Kg Packaging weight 3: 9.4 Kg