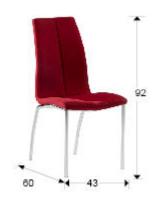

### Malibú 654213

**Chairs and Armchairs** 

Chair made of chromed metal. Upholstery: washable upholstery fabric, 100% polyester, red colour.

### **GENERAL INFORMATION**

Catalogue: M32 Mobiliario y Decoración Page: 38 Type: Chairs and Armchairs Collection: Malibú



# SIZES

Sizes: ↔ 43.0 1 92.0 60.0 cm

Weight: 5.9 Kg

# SIZES WITH PACKAGING

Weight: 7.0 Kg Volume: 0.0920m³

Sizes: ↔ 87.0 1 57.0 74.0 cm

# ADDITIONAL INFORMATION

Material:metal, fabric Finish: chrome, red Assembling time by customer: 5 min seat height: 46.0 cm seat width: 43.0 cm seat depth: 42.0 cm back width: 39.0 cm

back height: 53.0 cm