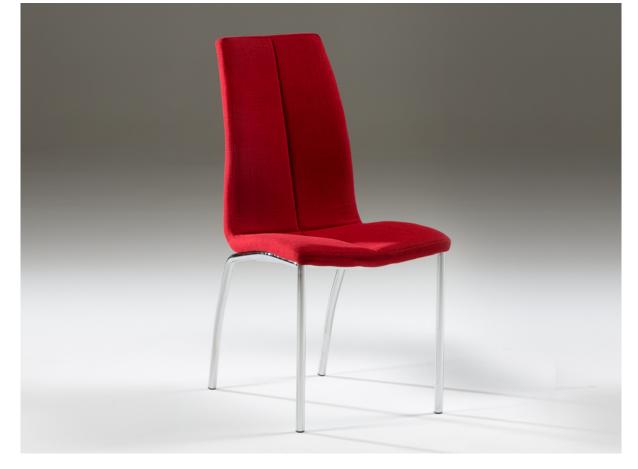

### Malibú 654213

**Chairs and Armchairs** 

Chair made of chromed metal. Upholstery: washable upholstery fabric, 100% polyester, red colour.

# ADDITIONAL INFORMATION

Material:metal, fabric Finish: chrome, red Assembling time by customer: 5 min seat height: 46.0 cm seat width: 43.0 cm seat depth: 42.0 cm back width: 39.0 cm

back height: 53.0 cm