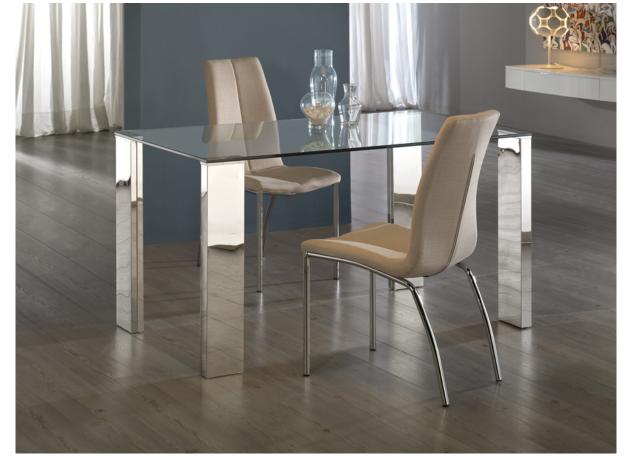

# Malibú

876873 / 2084

**Dining tables** 

Dining table made of stainless steel and glass. Inner frame of the legs made of MDF. Tempered glass top of 12 mm.

Clear glass 160x90

Recommended product

### **GENERAL INFORMATION**

Catalogue: M32 Mobiliario y Decoración Page: 34 EAN Code: 8435435311537 Type: Dining tables Collection: Malibú

#### **ADDITIONAL INFORMATION**

Material:Stainless steel, tempered glas Assembling time by customer: 10 min Top thickness: 1.2 cm