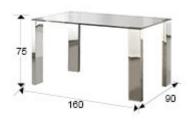

#### **SIZES**

# Malibú

876873 / 2084

**Dining tables** 

Dining table made of stainless steel and glass. Inner frame of the legs made of MDF. Tempered glass top of 12 mm.

Clear glass 160x90

Recommended product