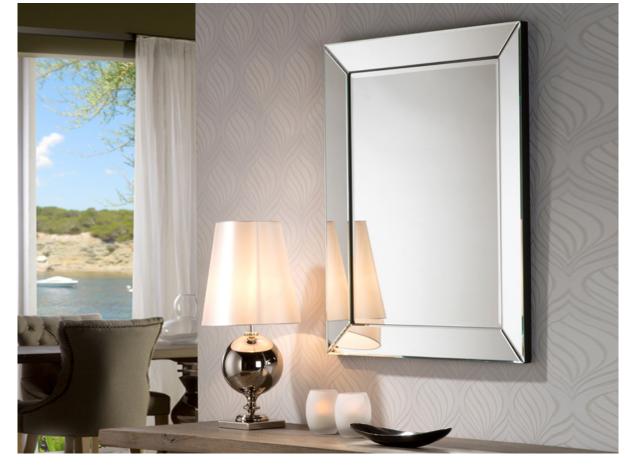

# Roma

29-E07/90

**Glass mirrors** 

Mirror made with beveled mirror plates. Wood and MDF support, black finish. Ready to hang in horizontal or vertical position. Central mirror plate beveled.

#### **GENERAL INFORMATION**

Catalogue: M32 Mobiliario y Decoración Page: 77 Type: Glass mirrors Collection: Roma