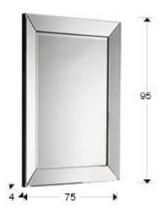

### **SIZES**

Sizes: ↔ 75.0 \$\frac{1}{2}\$ 95.0 \$\tilde{\sigma}\$ 4.0 cm Weight: 15.5 Kg

### ADDITIONAL INFORMATION

Material:Glass, MDF Finish: Silver mirror, black lacquer Size of the mirror plate: ↔55.0 \$\frac{1}{2}\$ 75.0 cm Width of the frame: 10.0 cm