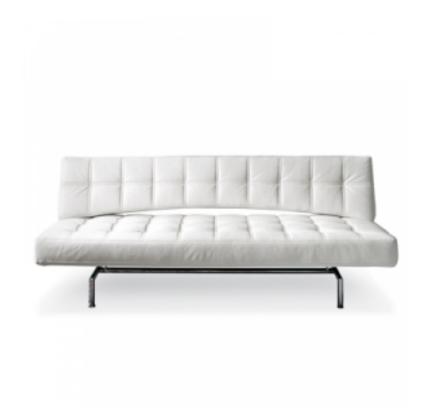

## PIERROT KING

design Glenn Thomas

Clean-cut, well-defined silhouettes, designed to accommodate modern furnishing requirements, for a dynamic and versatile sofa bed.

In one smooth movement, the backrest of the Pierrot King sofa is lowered to form a comfortable bed surface. The upholstery is in leather or skay (eco-leather); the base is made of metal and is available in four finishes: chromed or painted in anthracite grey, silver or dove grey. Also available in the Pierrot, Pierrot King Cow, Pierrot King Dormeuse and Pierrot King Cow Dormeuse versions.

UPHOLSTERY: fabric skay (eco-leather) leather

FEET:

anthracite grey painted metal silver painted metal dove grey painted metal chromed metal (with extra charge)

91 cm / 36"

199 cm / 78"