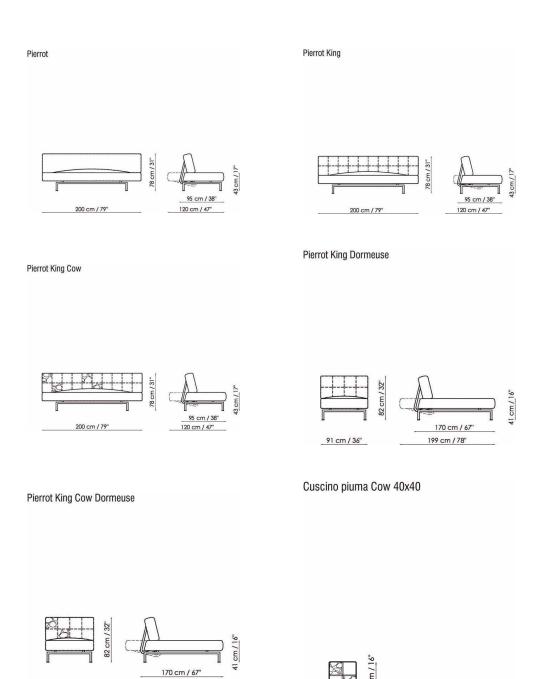

## PIERROT KING

design Glenn Thomas

Clean-cut, well-defined silhouettes, designed to accommodate modern furnishing requirements, for a dynamic and versatile sofa bed.

In one smooth movement, the backrest of the Pierrot King sofa is lowered to form a comfortable bed surface. The upholstery is in leather or skay (eco-leather); the base is made of metal and is available in four finishes: chromed or painted in anthracite grey, silver or dove grey. Also available in the Pierrot, Pierrot King Cow, Pierrot King Dormeuse and Pierrot King Cow Dormeuse versions.

UPHOLSTERY: fabric skay (eco-leather) leather

FEET:

anthracite grey painted metal silver painted metal dove grey painted metal chromed metal (with extra charge)

91 cm / 36"

199 cm / 78"