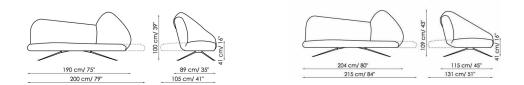

UPHOLSTERY: fabric leather

FRAME: silver or black painted metal chromed metal (with extra charge)

MECHANISM: Reclining backrests. Inclining the backrests converts it into a bed.

Papillon XL

Bonaldo spa via Straelle, 3 35010 Villanova di Camposampiero (PD) Italy tel. +39.049.9299011 fax +39.049.9299000 www.bonaldo.it bonaldo@bonaldo.it