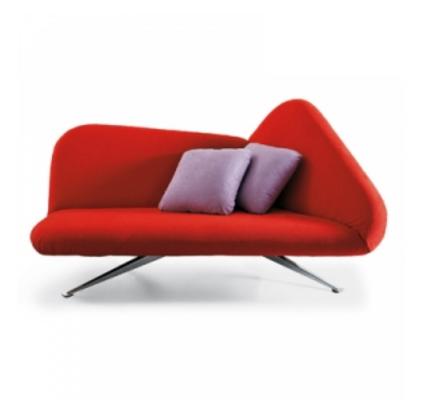

## PAPILLON

design Centro Design

The elegance of a butterfly's flight is evoked by the curvy, wraparound shapes of this very charming furniture. Papillon is a transformable sofa with a backrest that can be reclined until it forms a bed. The larger size of the Papillon XL version offers greater comfort while still keeping the same design and functionality characteristics. The covering is in fabric or leather. The base is available in chromed metal or silver or black painted metal.

UPHOLSTERY: fabric leather

FRAME: silver or black painted metal chromed metal (with extra charge)

MECHANISM: Reclining backrests. Inclining the backrests converts it into a bed.

Papillon XL

Bonaldo spa via Straelle, 3 35010 Villanova di Camposampiero (PD) Italy tel. +39.049.9299011 fax +39.049.9299000 www.bonaldo.it bonaldo@bonaldo.it