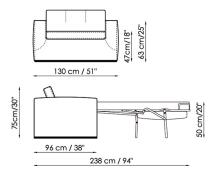

200 cm / 79"

200 cm / 79"

96 cm / 38"

238 cm / 94"

Divano-letto 220 Sofa-bed