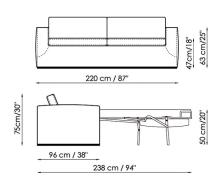

200 cm / 79"

200 cm / 79"

96 cm / 38"

238 cm / 94"

Divano-letto 220 Sofa-bed