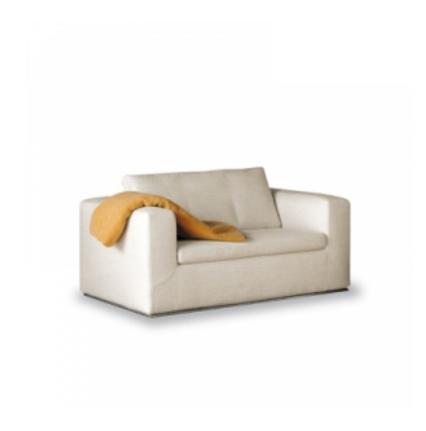

## design Pier Vittorio Prevedello

A piece featuring balanced, harmonic shapes designed to meet the varying requirements of space and function. Boston is a collection of sofas and sofa-beds available in several different configurations. This piece features a wooden structure and padding made with feather and polyurethane foam. The covering, which is fully removable, is available in fabric, skay (eco-leather) and leather. The base is available in anthracite grey, chrome steel and silver.